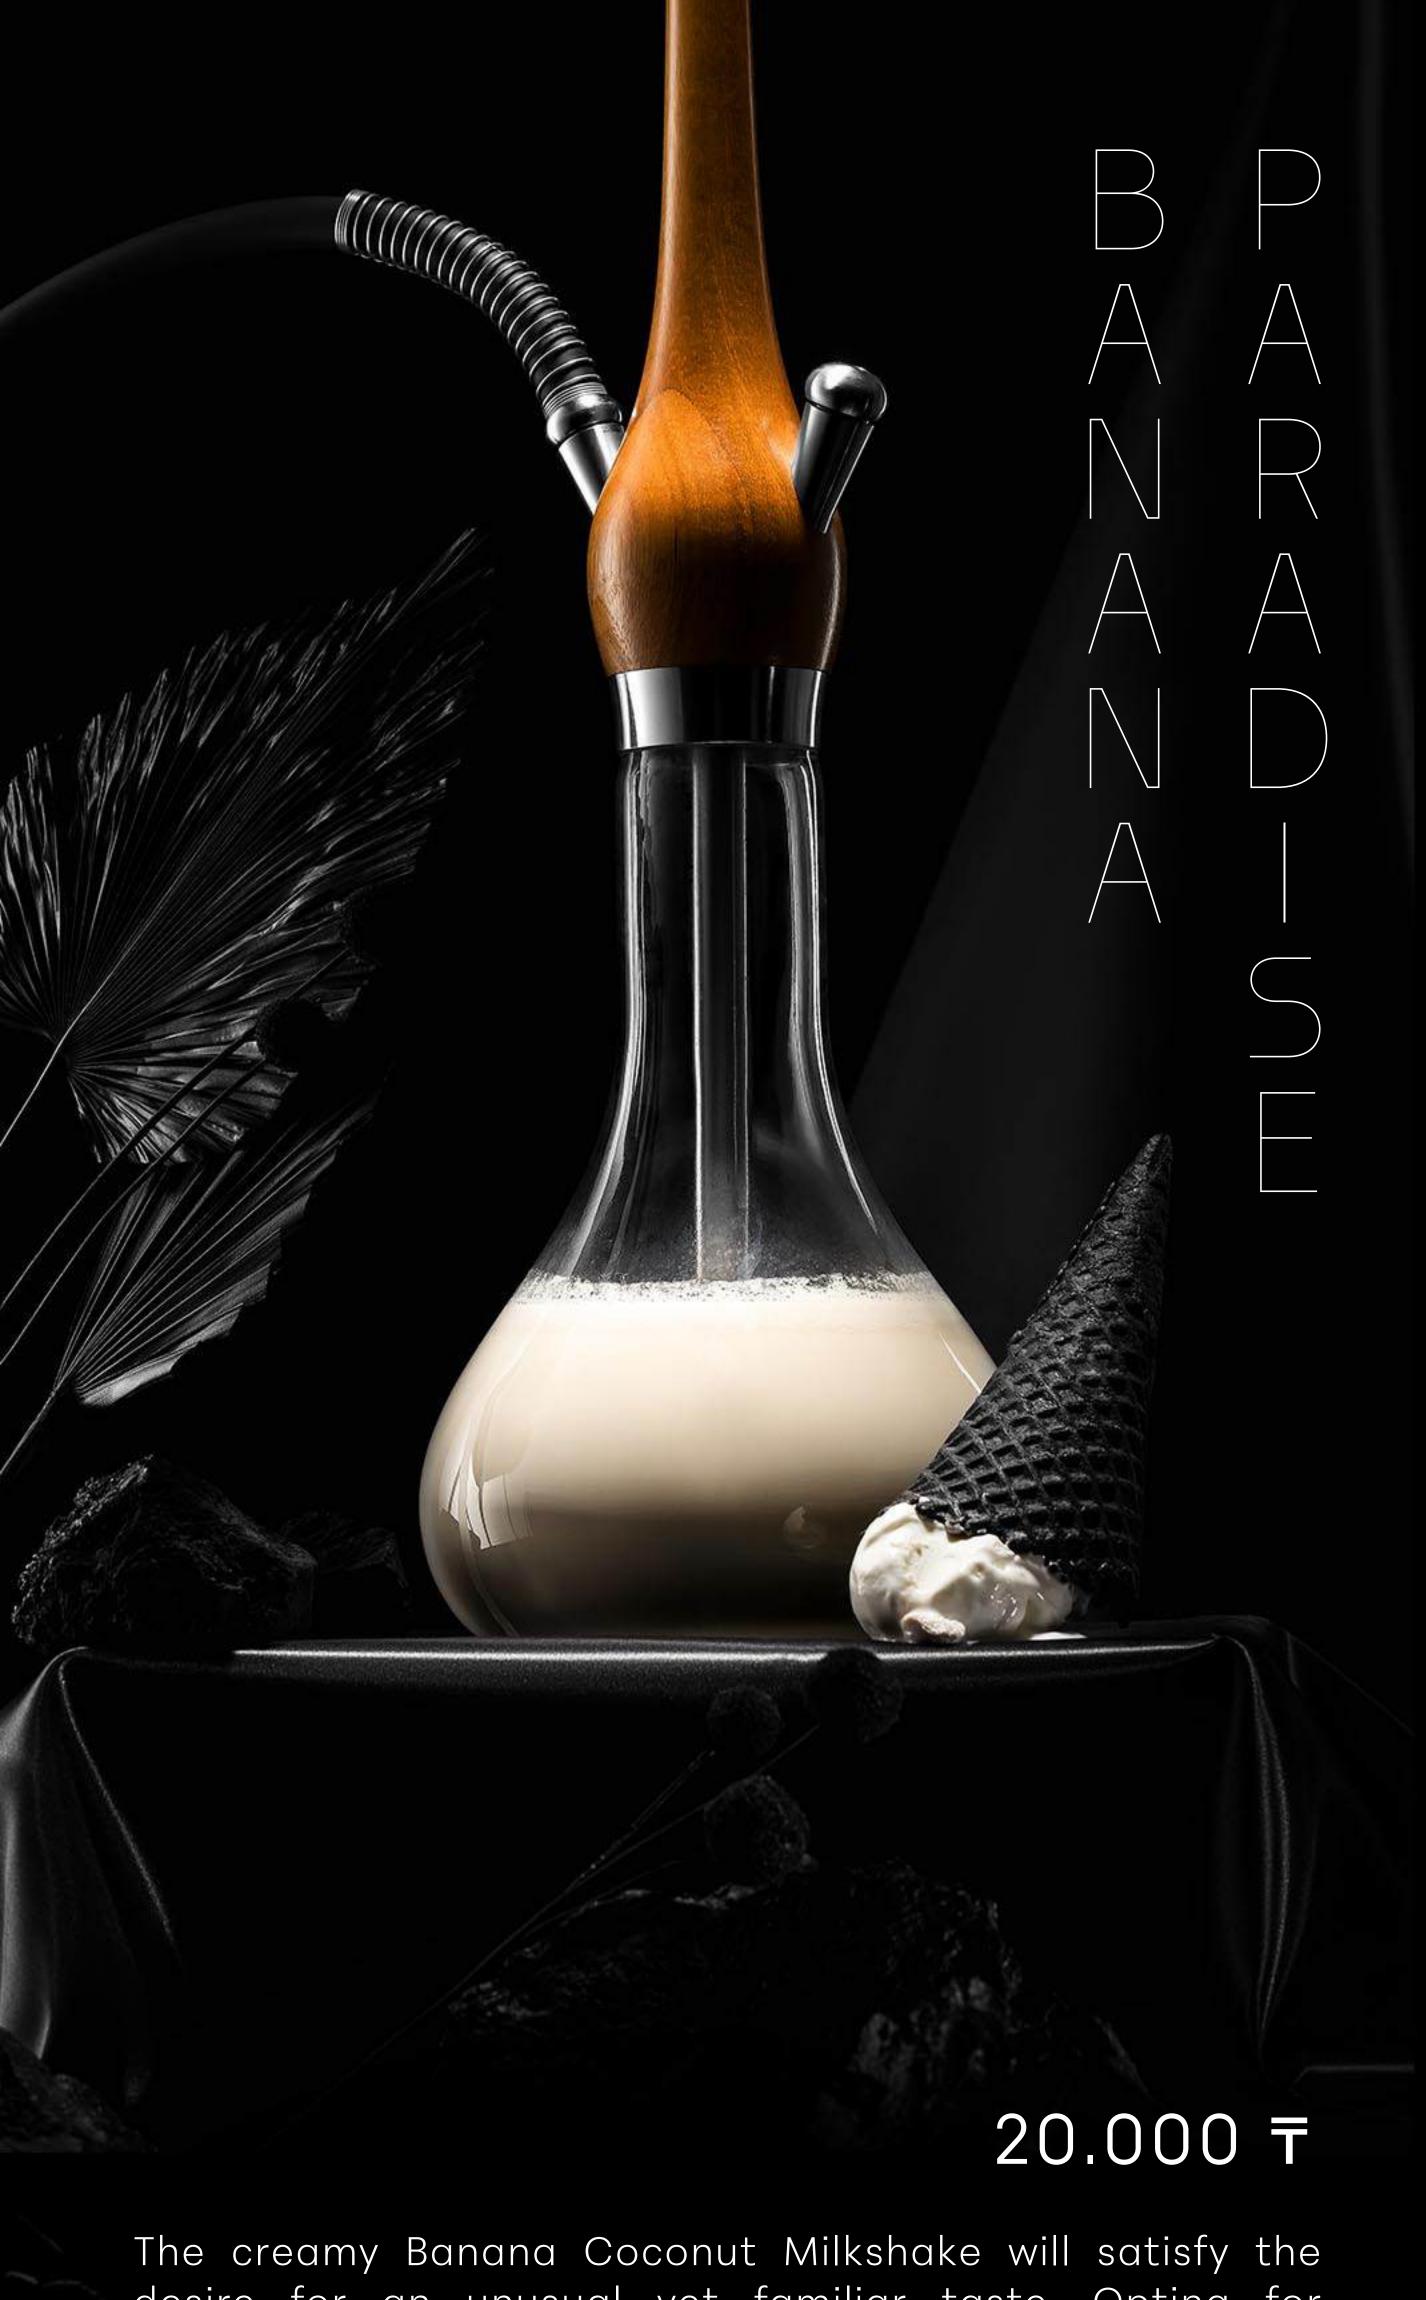

A symbiosis of freshness and vigor, sweetness and tanginess. The vibrant impressions are crafted by pineapple juice combined with mint and aromatic basil.

The creamy Banana Coconut Milkshake will satisfy the desire for an unusual yet familiar taste. Opting for smoothness and sweetness without sharp turns. And let nothing disturb you.