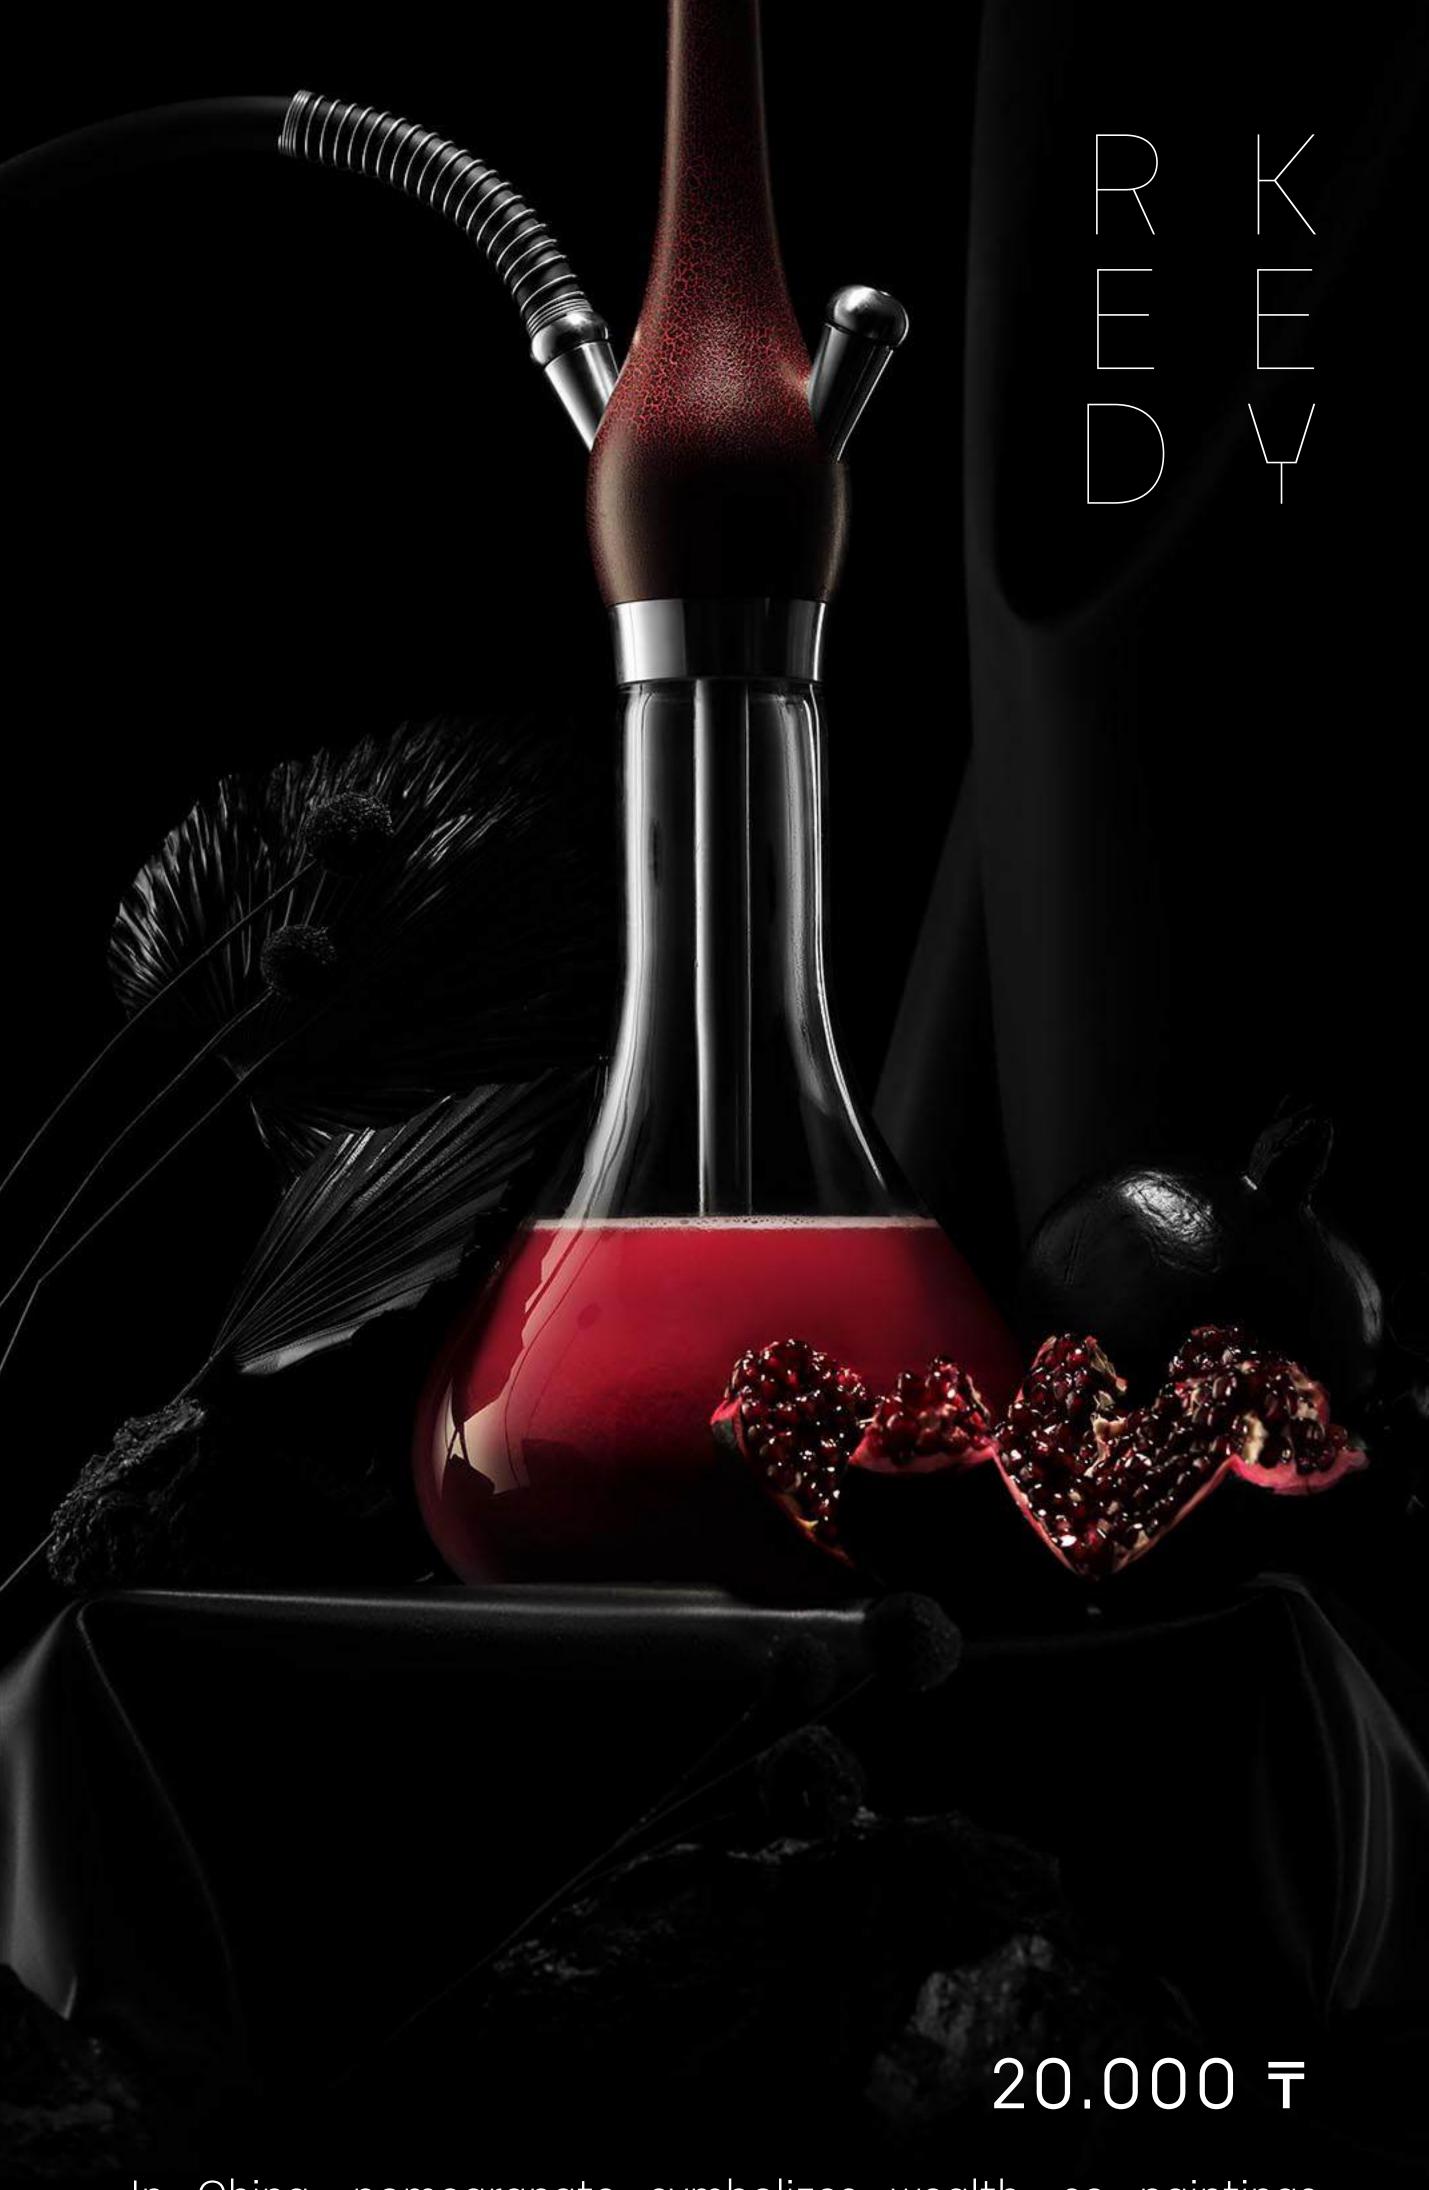

In China, pomegranate symbolizes wealth, so paintings featuring these fruits are given as wedding gifts. Whether admiring the imagery or savoring the taste is a personal choice. However, we invite you to appreciate all the virtues of the pomegranate with the Red Key composition.