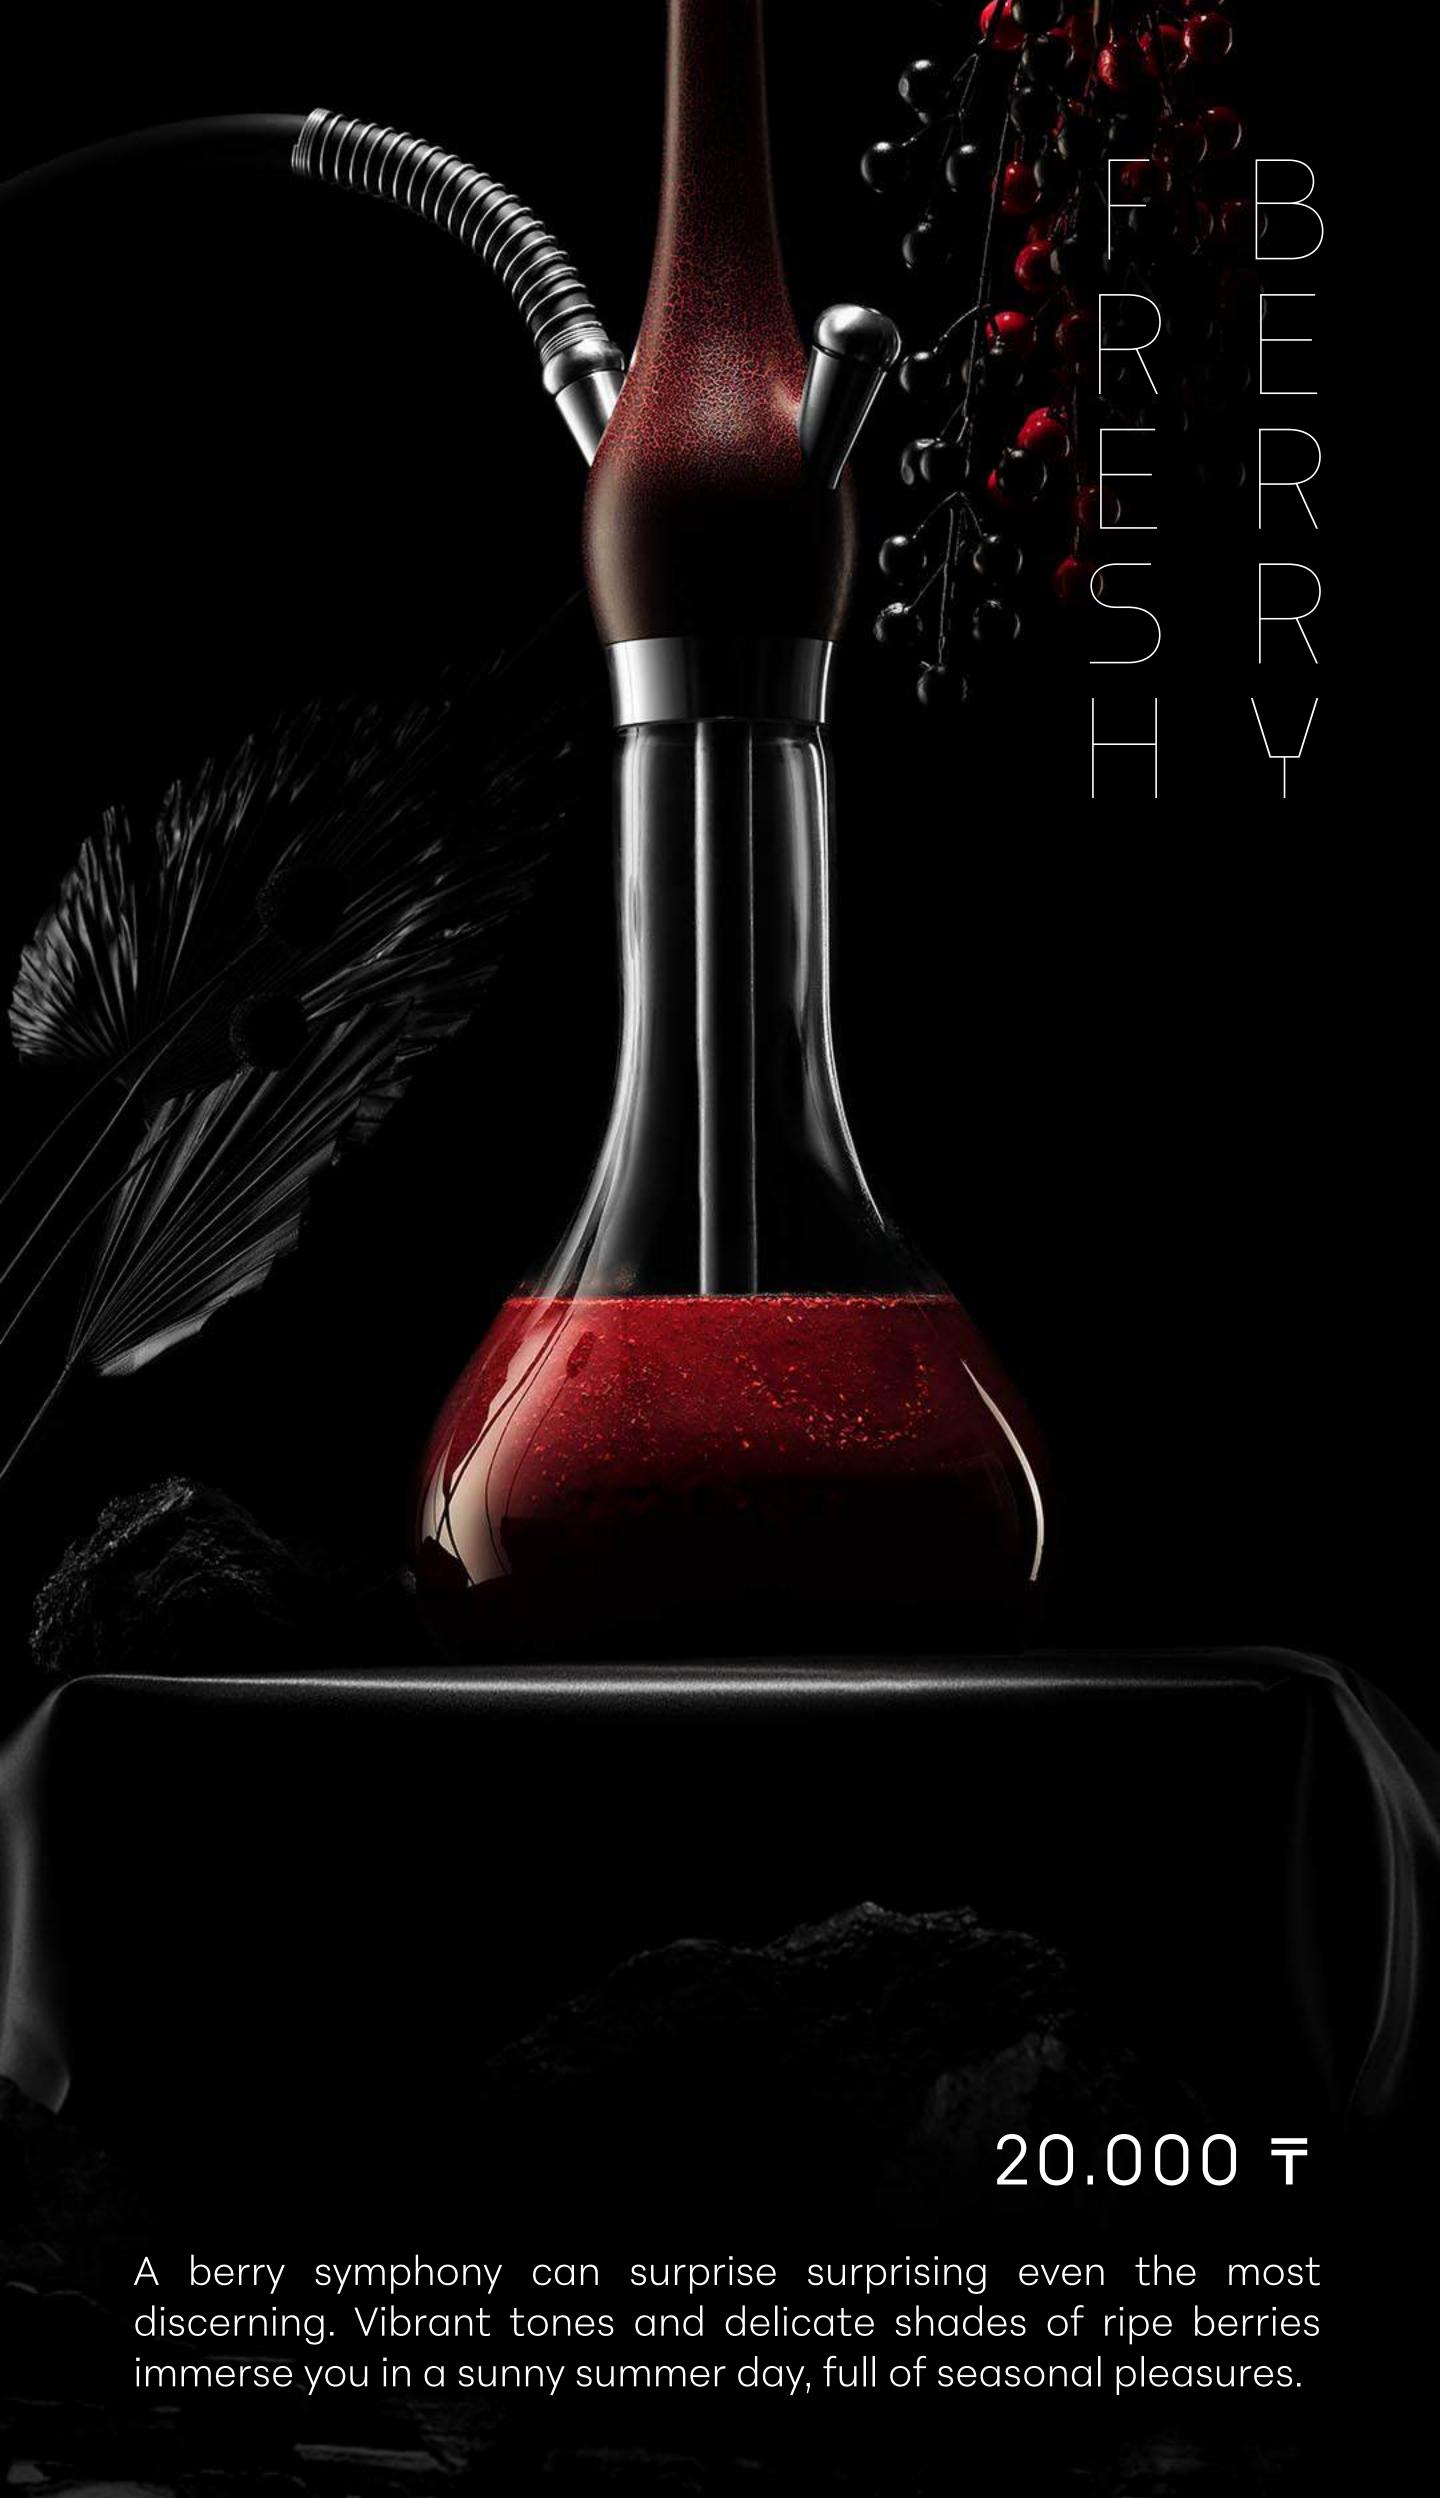

In China, pomegranate symbolizes wealth, so paintings featuring these fruits are given as wedding gifts. Whether admiring the imagery or savoring the taste is a personal choice. However, we invite you to appreciate all the virtues of the pomegranate with the Red Key composition.