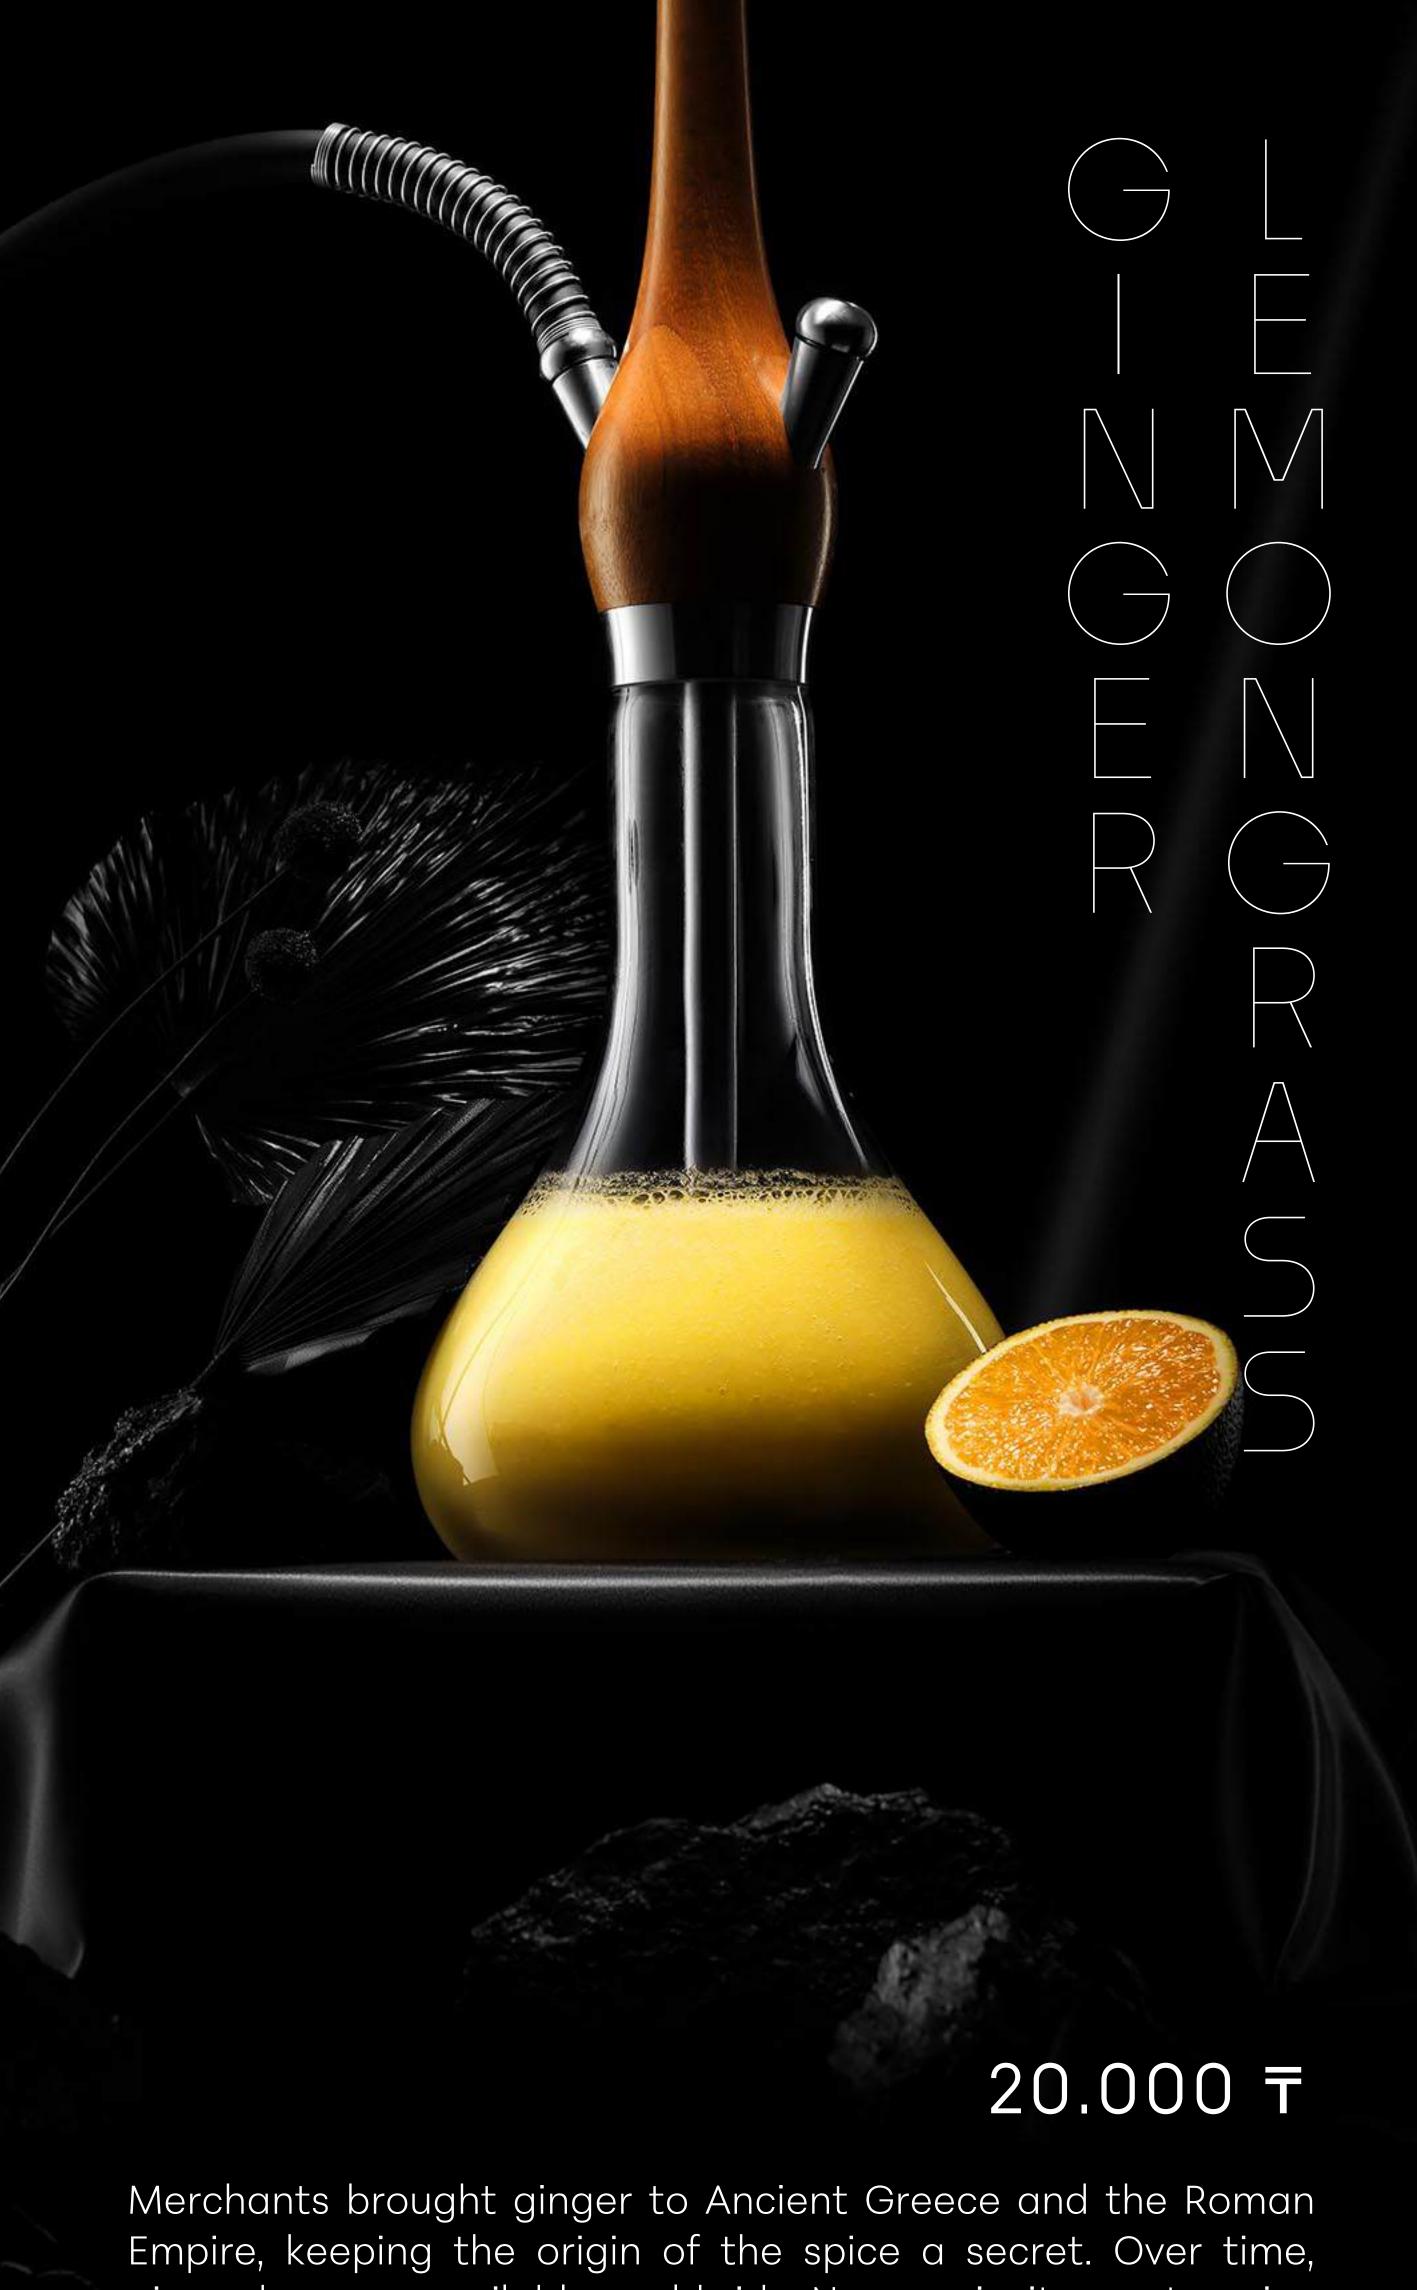

19.000 / 22.500 T

WATER / COCKTAIL

24.000 / 27.500 T

WATER / COCKTAIL

24.000 / 27.500 T

WATER / COCKTAIL

ginger became available worldwide. Now, we invite you to enjoy a spicy cocktail with citrus notes and a hint of lemongrass.