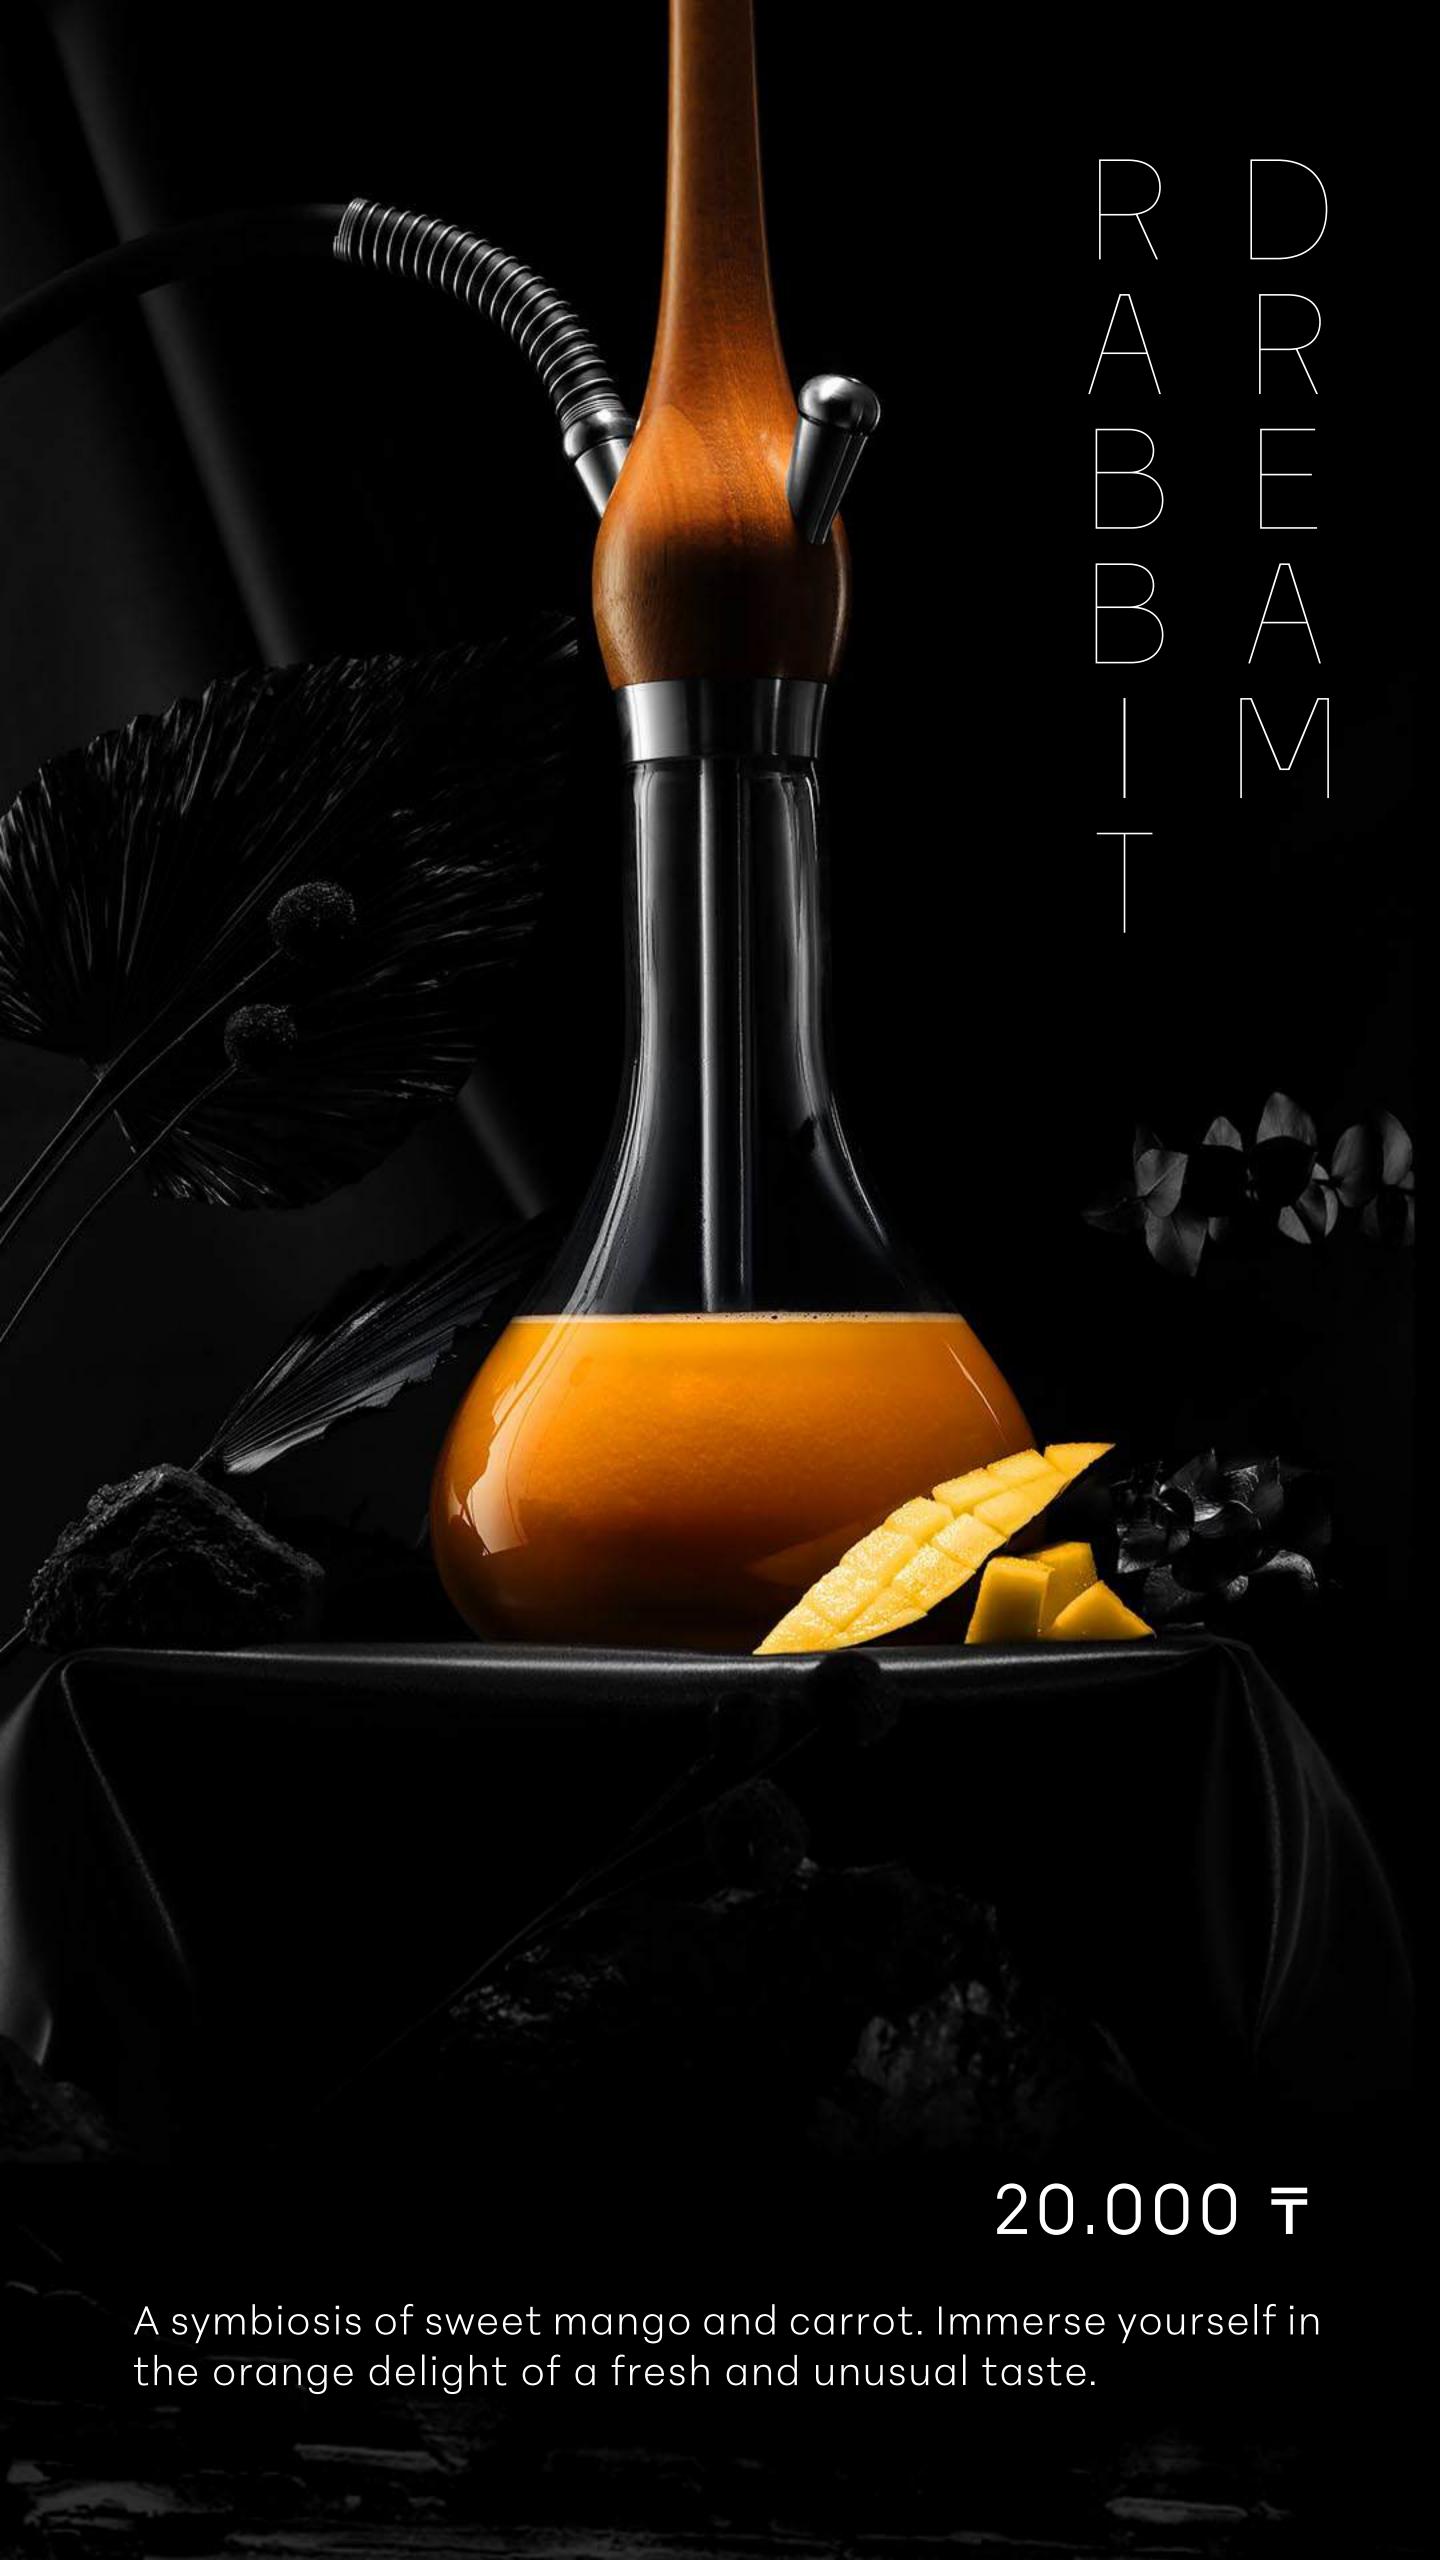

In China, pomegranate symbolizes wealth, so paintings featuring these fruits are given as wedding gifts. Whether admiring the imagery or savoring the taste is a personal choice. However, we invite you to appreciate all the virtues of the pomegranate with the Red Key composition.