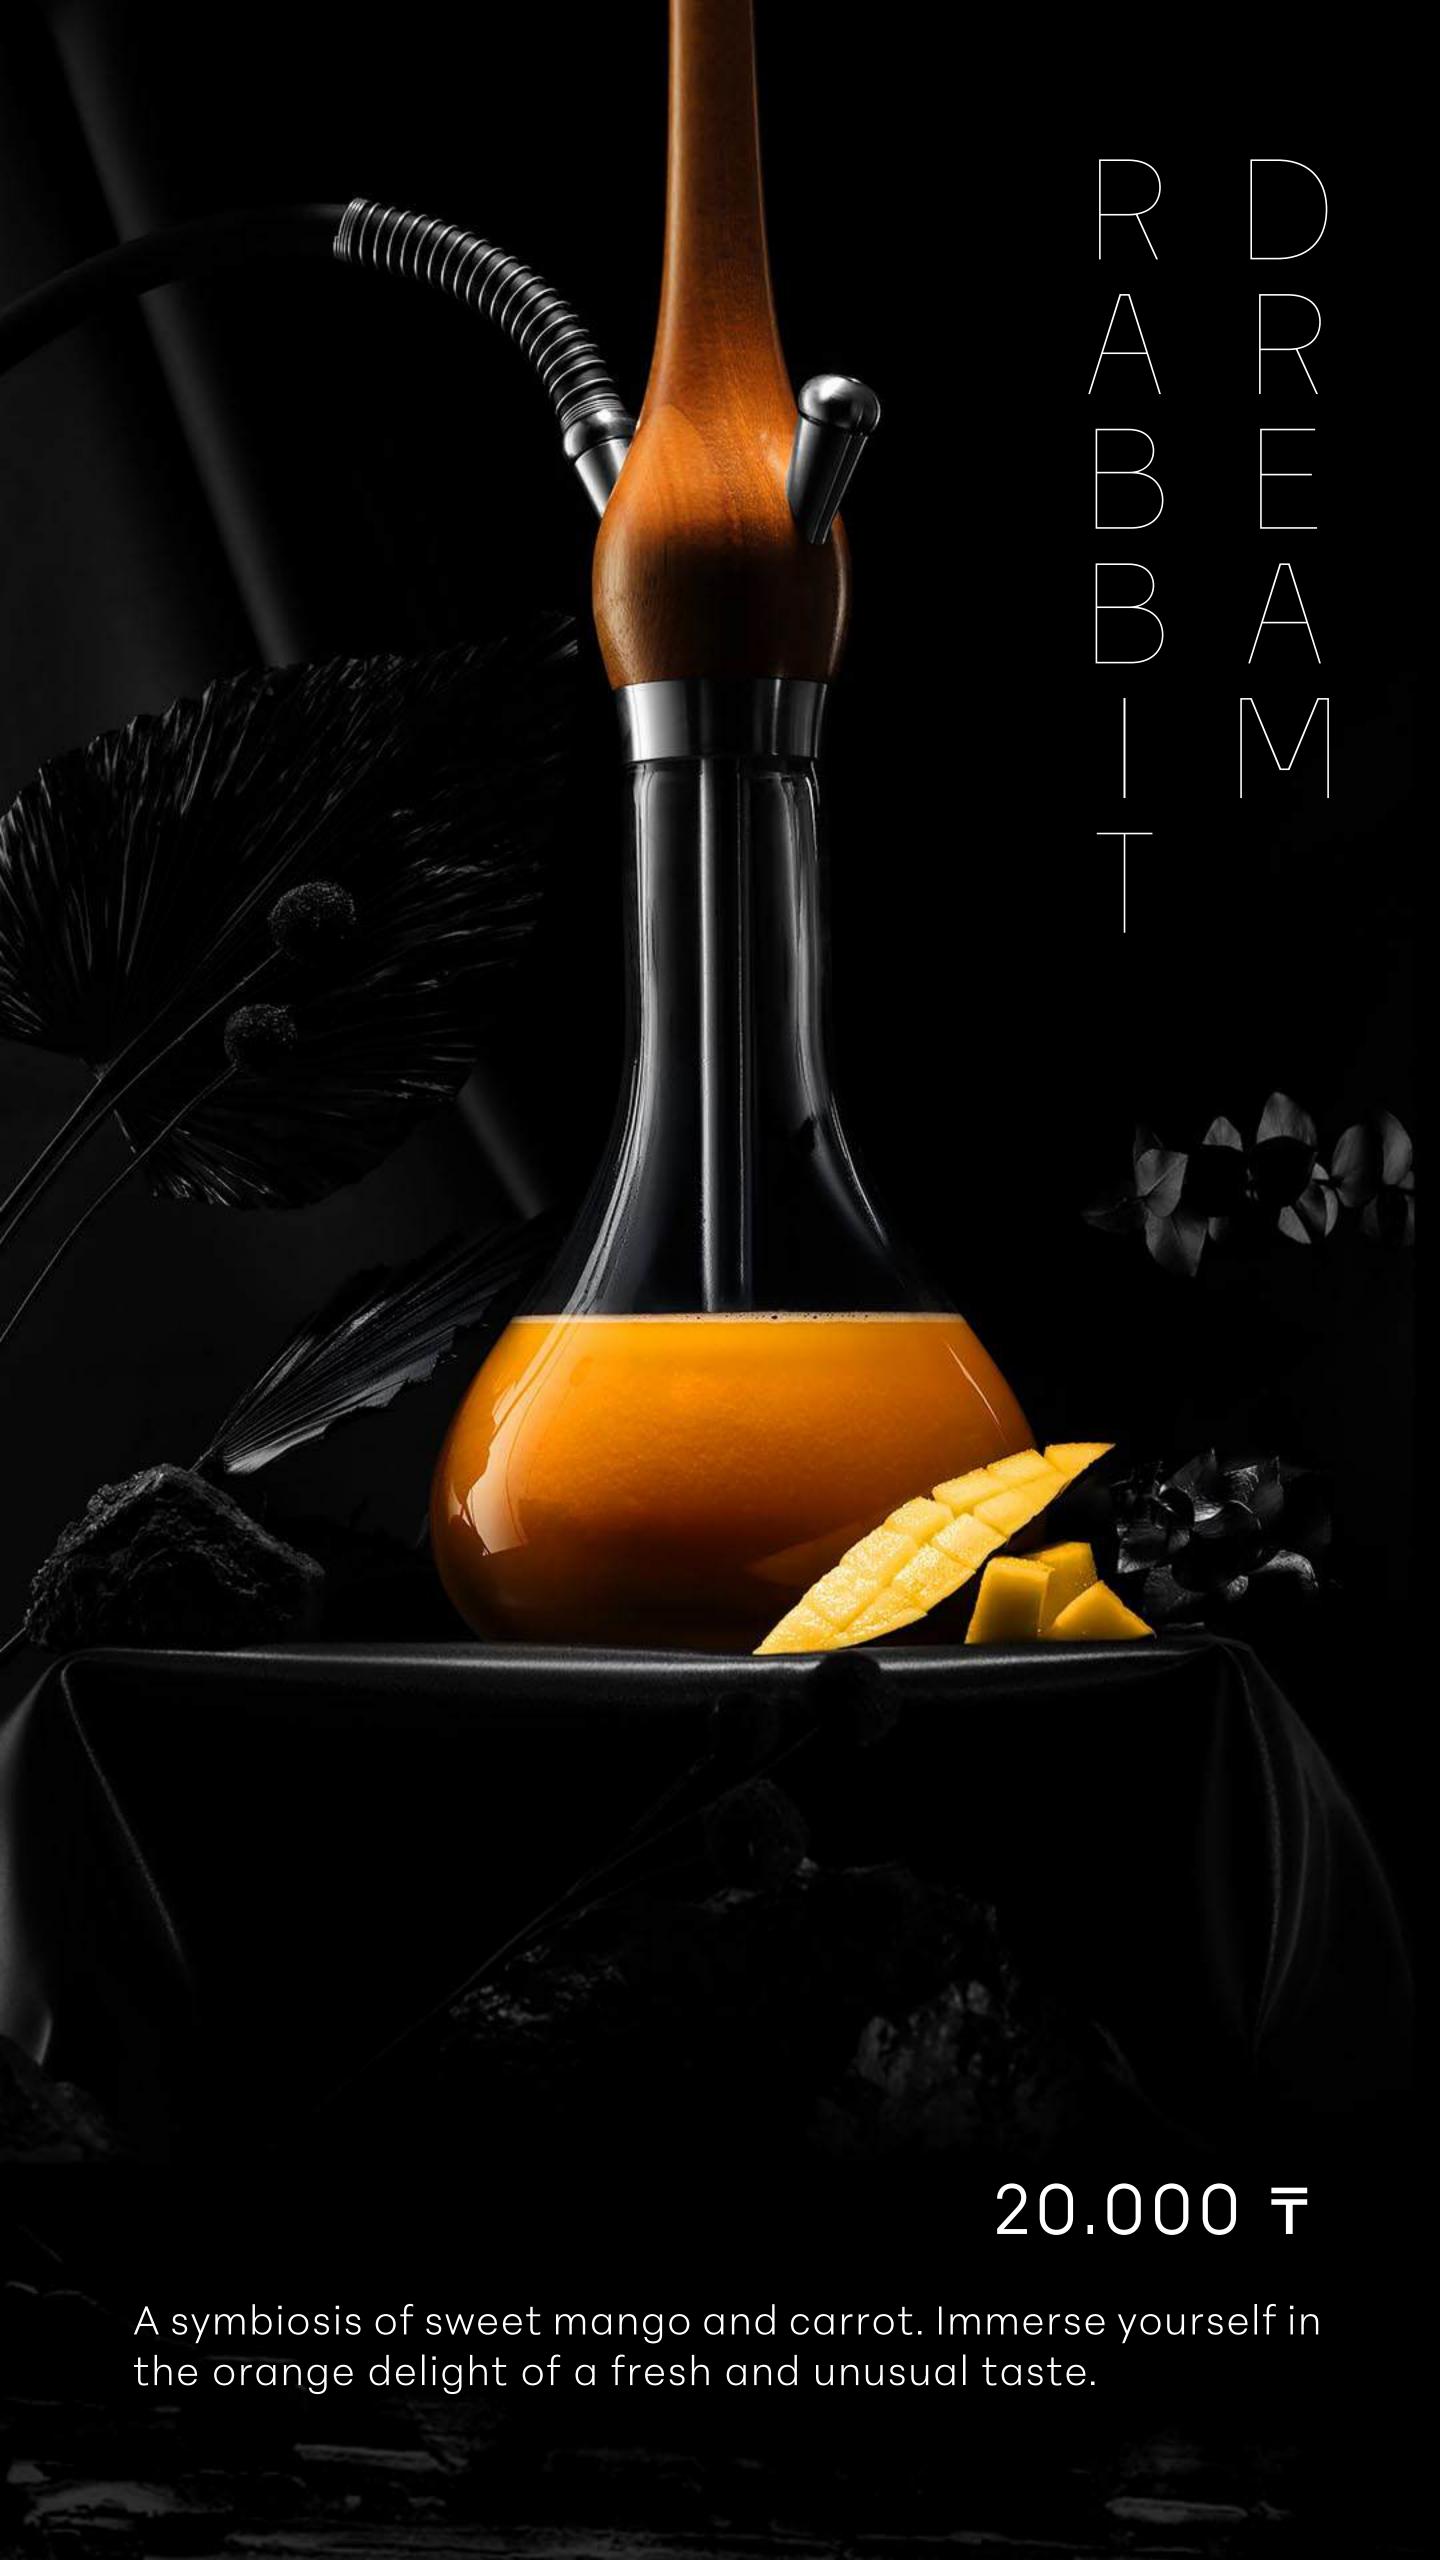

worldwide. Now, we invite you to enjoy a spicy cocktail with citrus notes and a hint of lemongrass.



In China, pomegranate symbolizes wealth, so paintings featuring these fruits are given as wedding gifts. Whether admiring the imagery or savoring the taste is a personal choice. However, we invite you to appreciate all the virtues of the pomegranate with the Red Key composition.



We created Green Punch to recall the summer evening memories in a garden by the seaside, with in a gentle breeze, scent of citrus trees and spices. Complete immersion in an exclusive flavor. Kiwi and lime on a base, aromatic rosemary adds gourmet notes.



A symbiosis of freshness and vigor, sweetness and tanginess. The vibrant impressions are crafted by pineapple juice combined with mint and aromatic basil.





The creamy Banana Coconut Milkshake will satisfy the desire for an unusual yet familiar taste. Opting for smoothness and sweetness without sharp turns. And let nothing disturb you.





purified water, or you can explore new sensations by ordering a cocktail.



# ALMOND BARBIE

Unique look filled with seasonal delights is crafted from a blending pitahaya, citrus and almonds.

20.000T

## **SOUR BLISS**

A rich coconut-milk flavor that we brightened with a hint of lime creating a gourmet notes. 20.000T

## **BUBBLEV**

A hint of sparkling wine flavor to brighten your day. A choice for smoothness without any sharp turns. 20.000T

# unioue