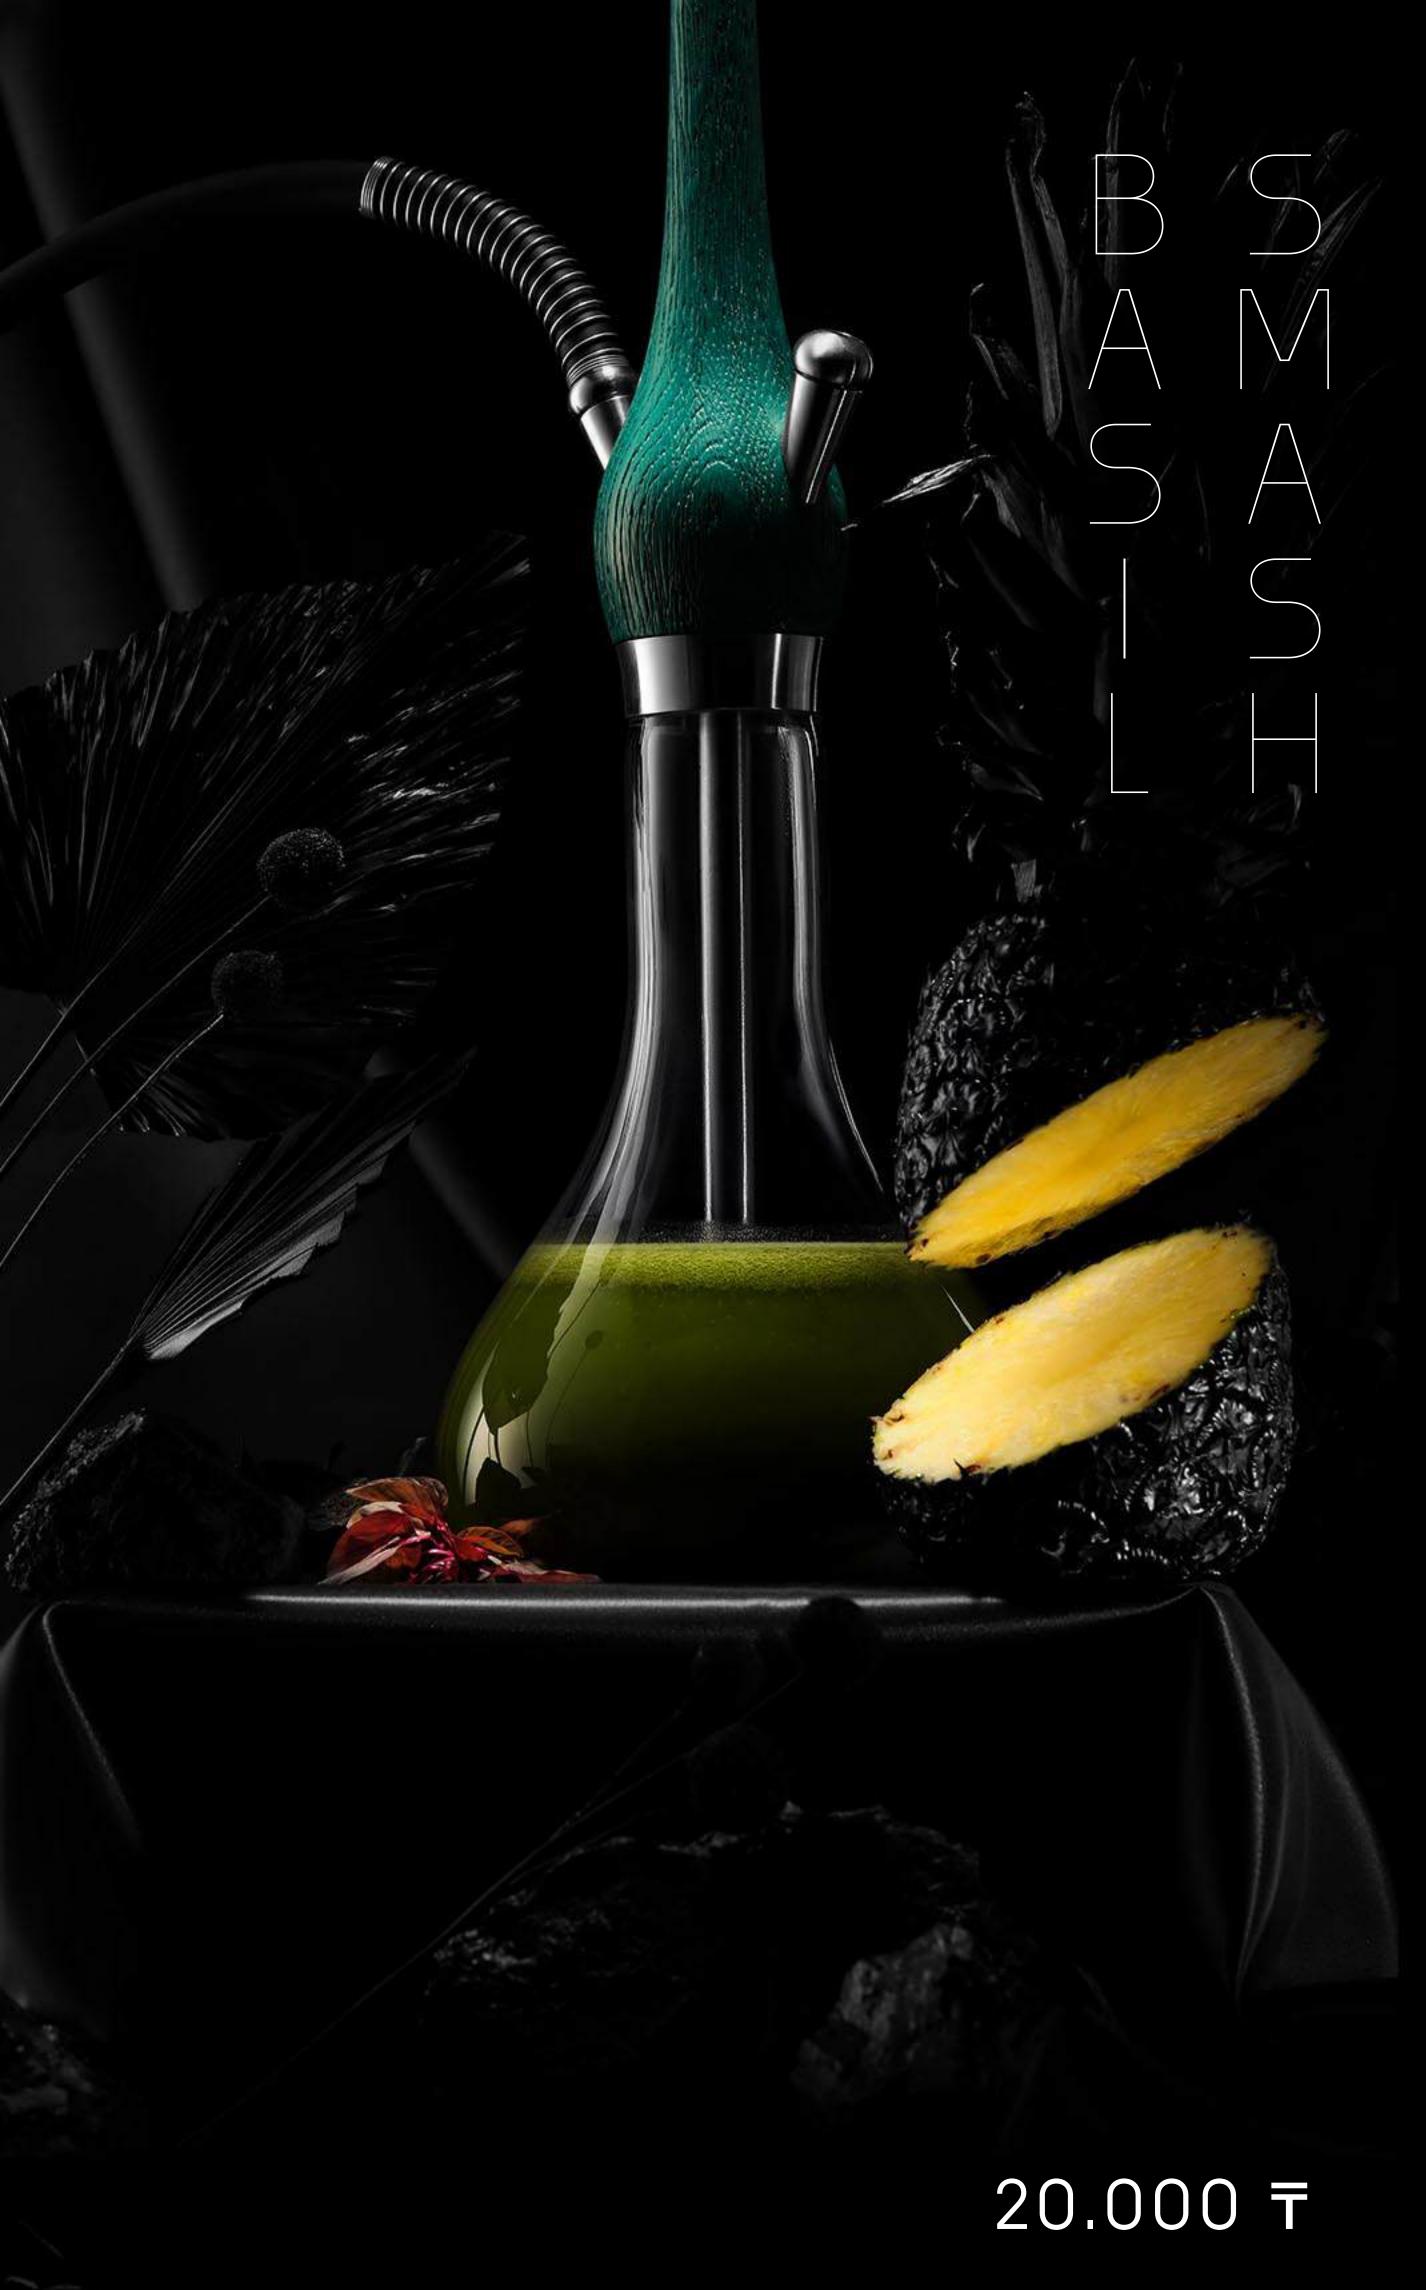

A symbiosis of freshness and vigor, sweetness and tanginess. The vibrant impressions are crafted by pineapple juice combined with mint and aromatic basil.

The creamy Banana Coconut Milkshake will satisfy the desire for an unusual yet familiar taste. Opting for smoothness and sweetness without sharp turns. And let nothing disturb you.