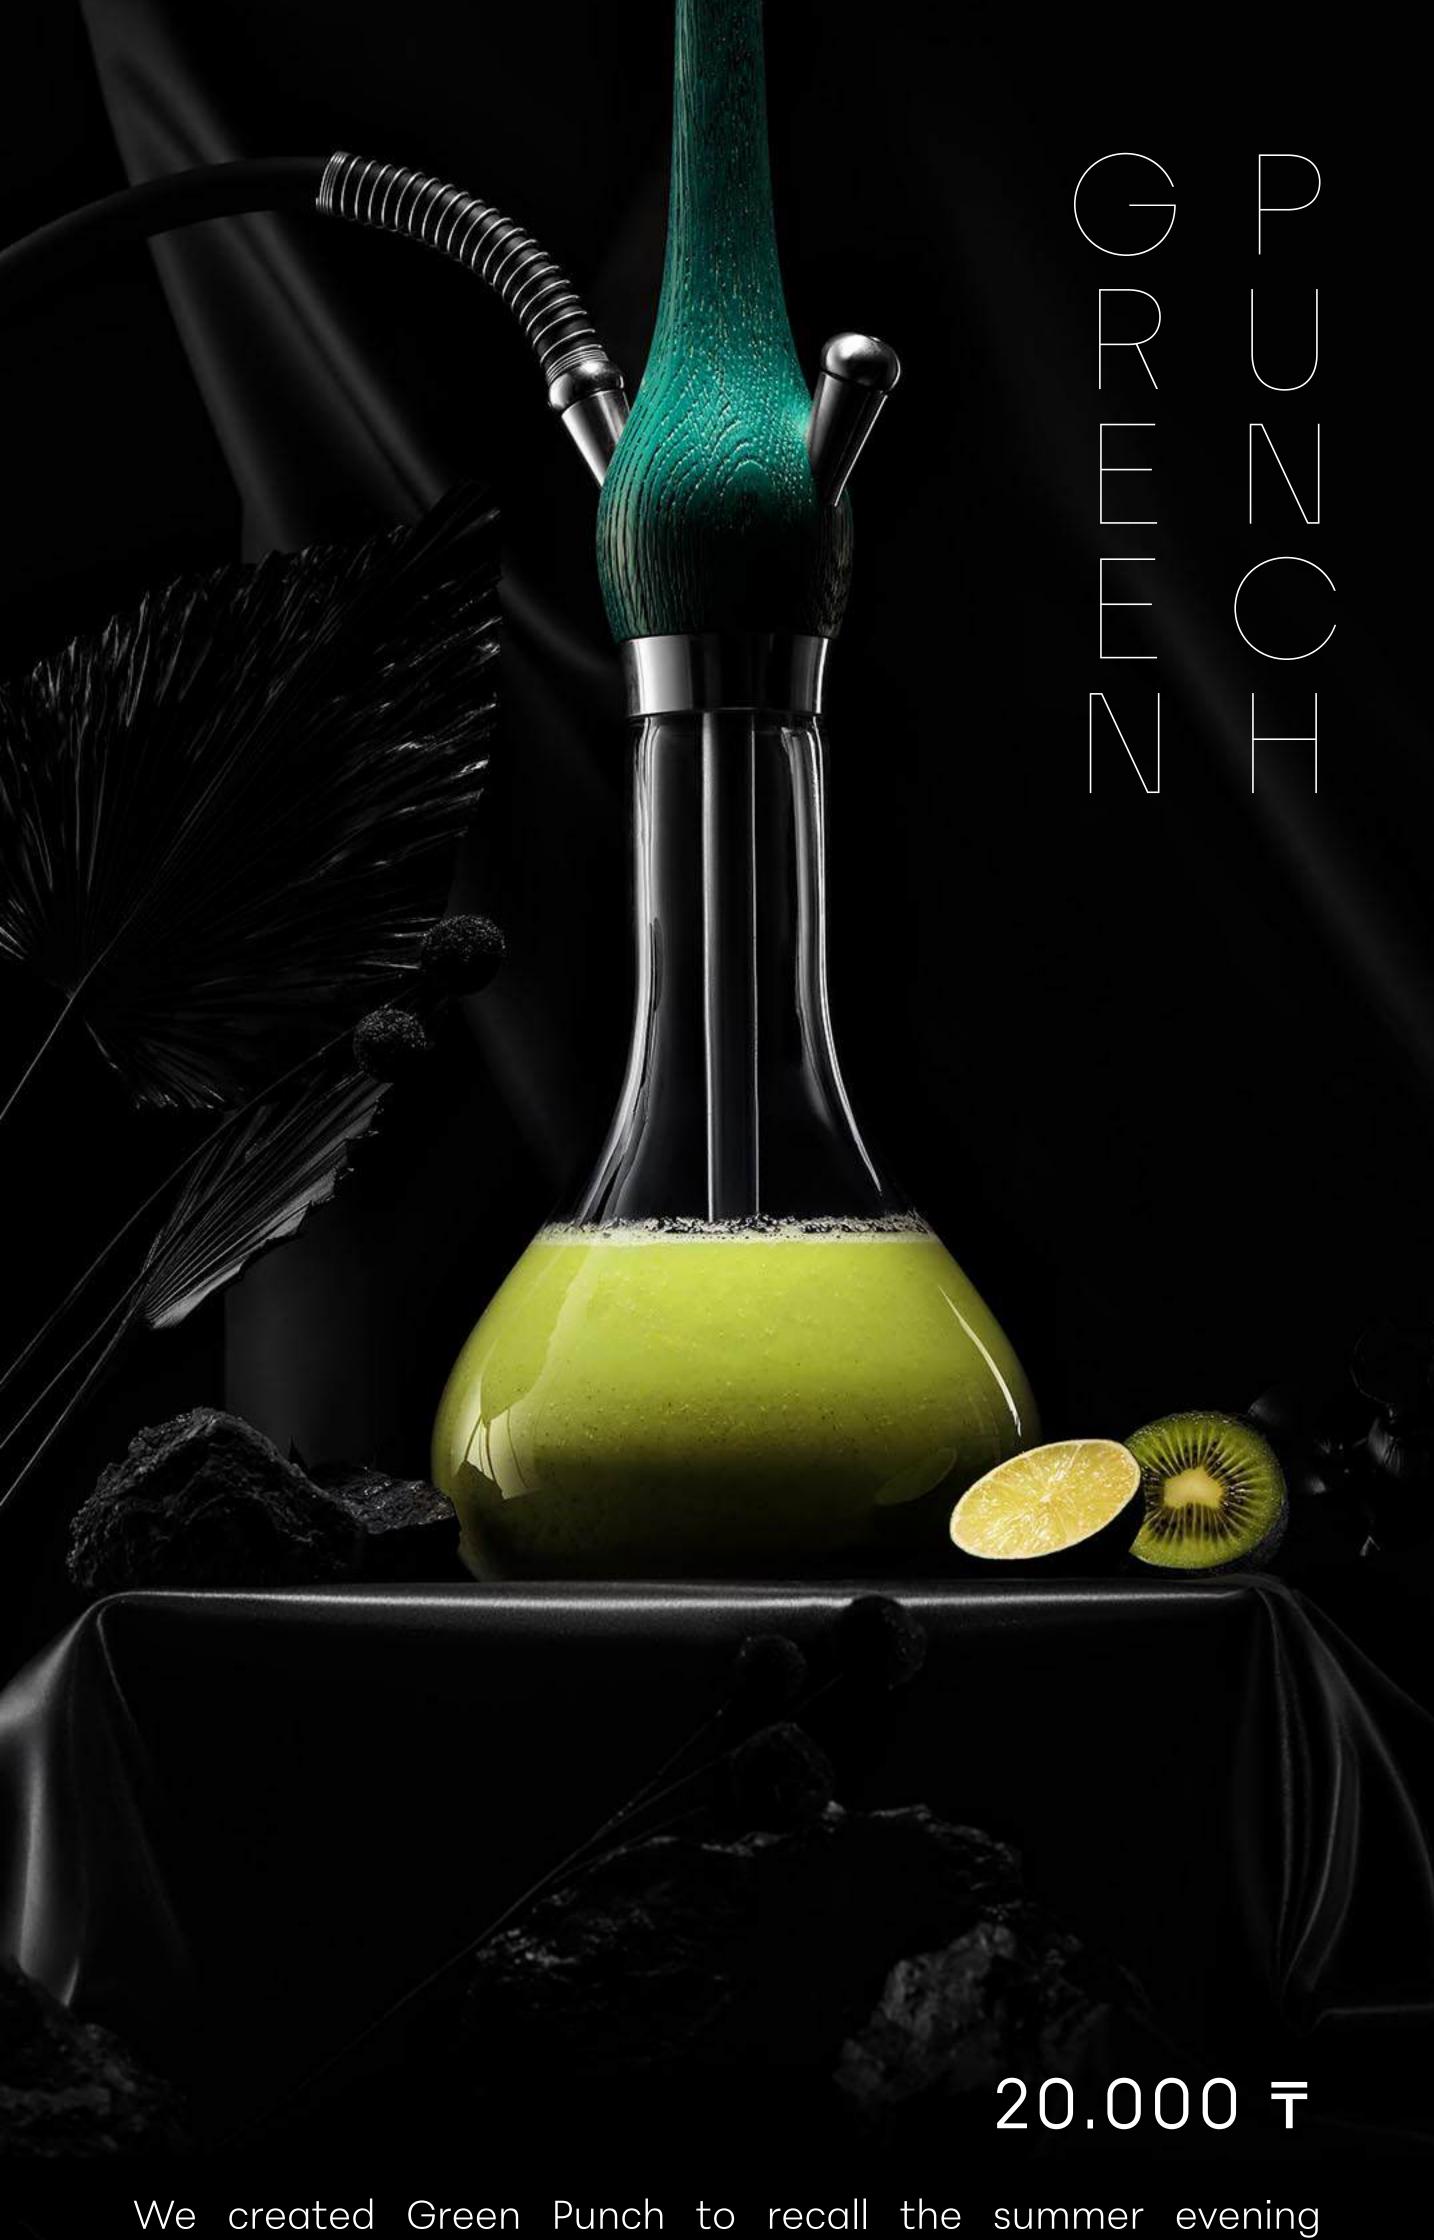

We created Green Punch to recall the summer evening memories in a garden by the seaside, with in a gentle breeze, scent of citrus trees and spices. Complete immersion in an exclusive flavor. Kiwi and lime on a base, aromatic rosemary adds gourmet notes.