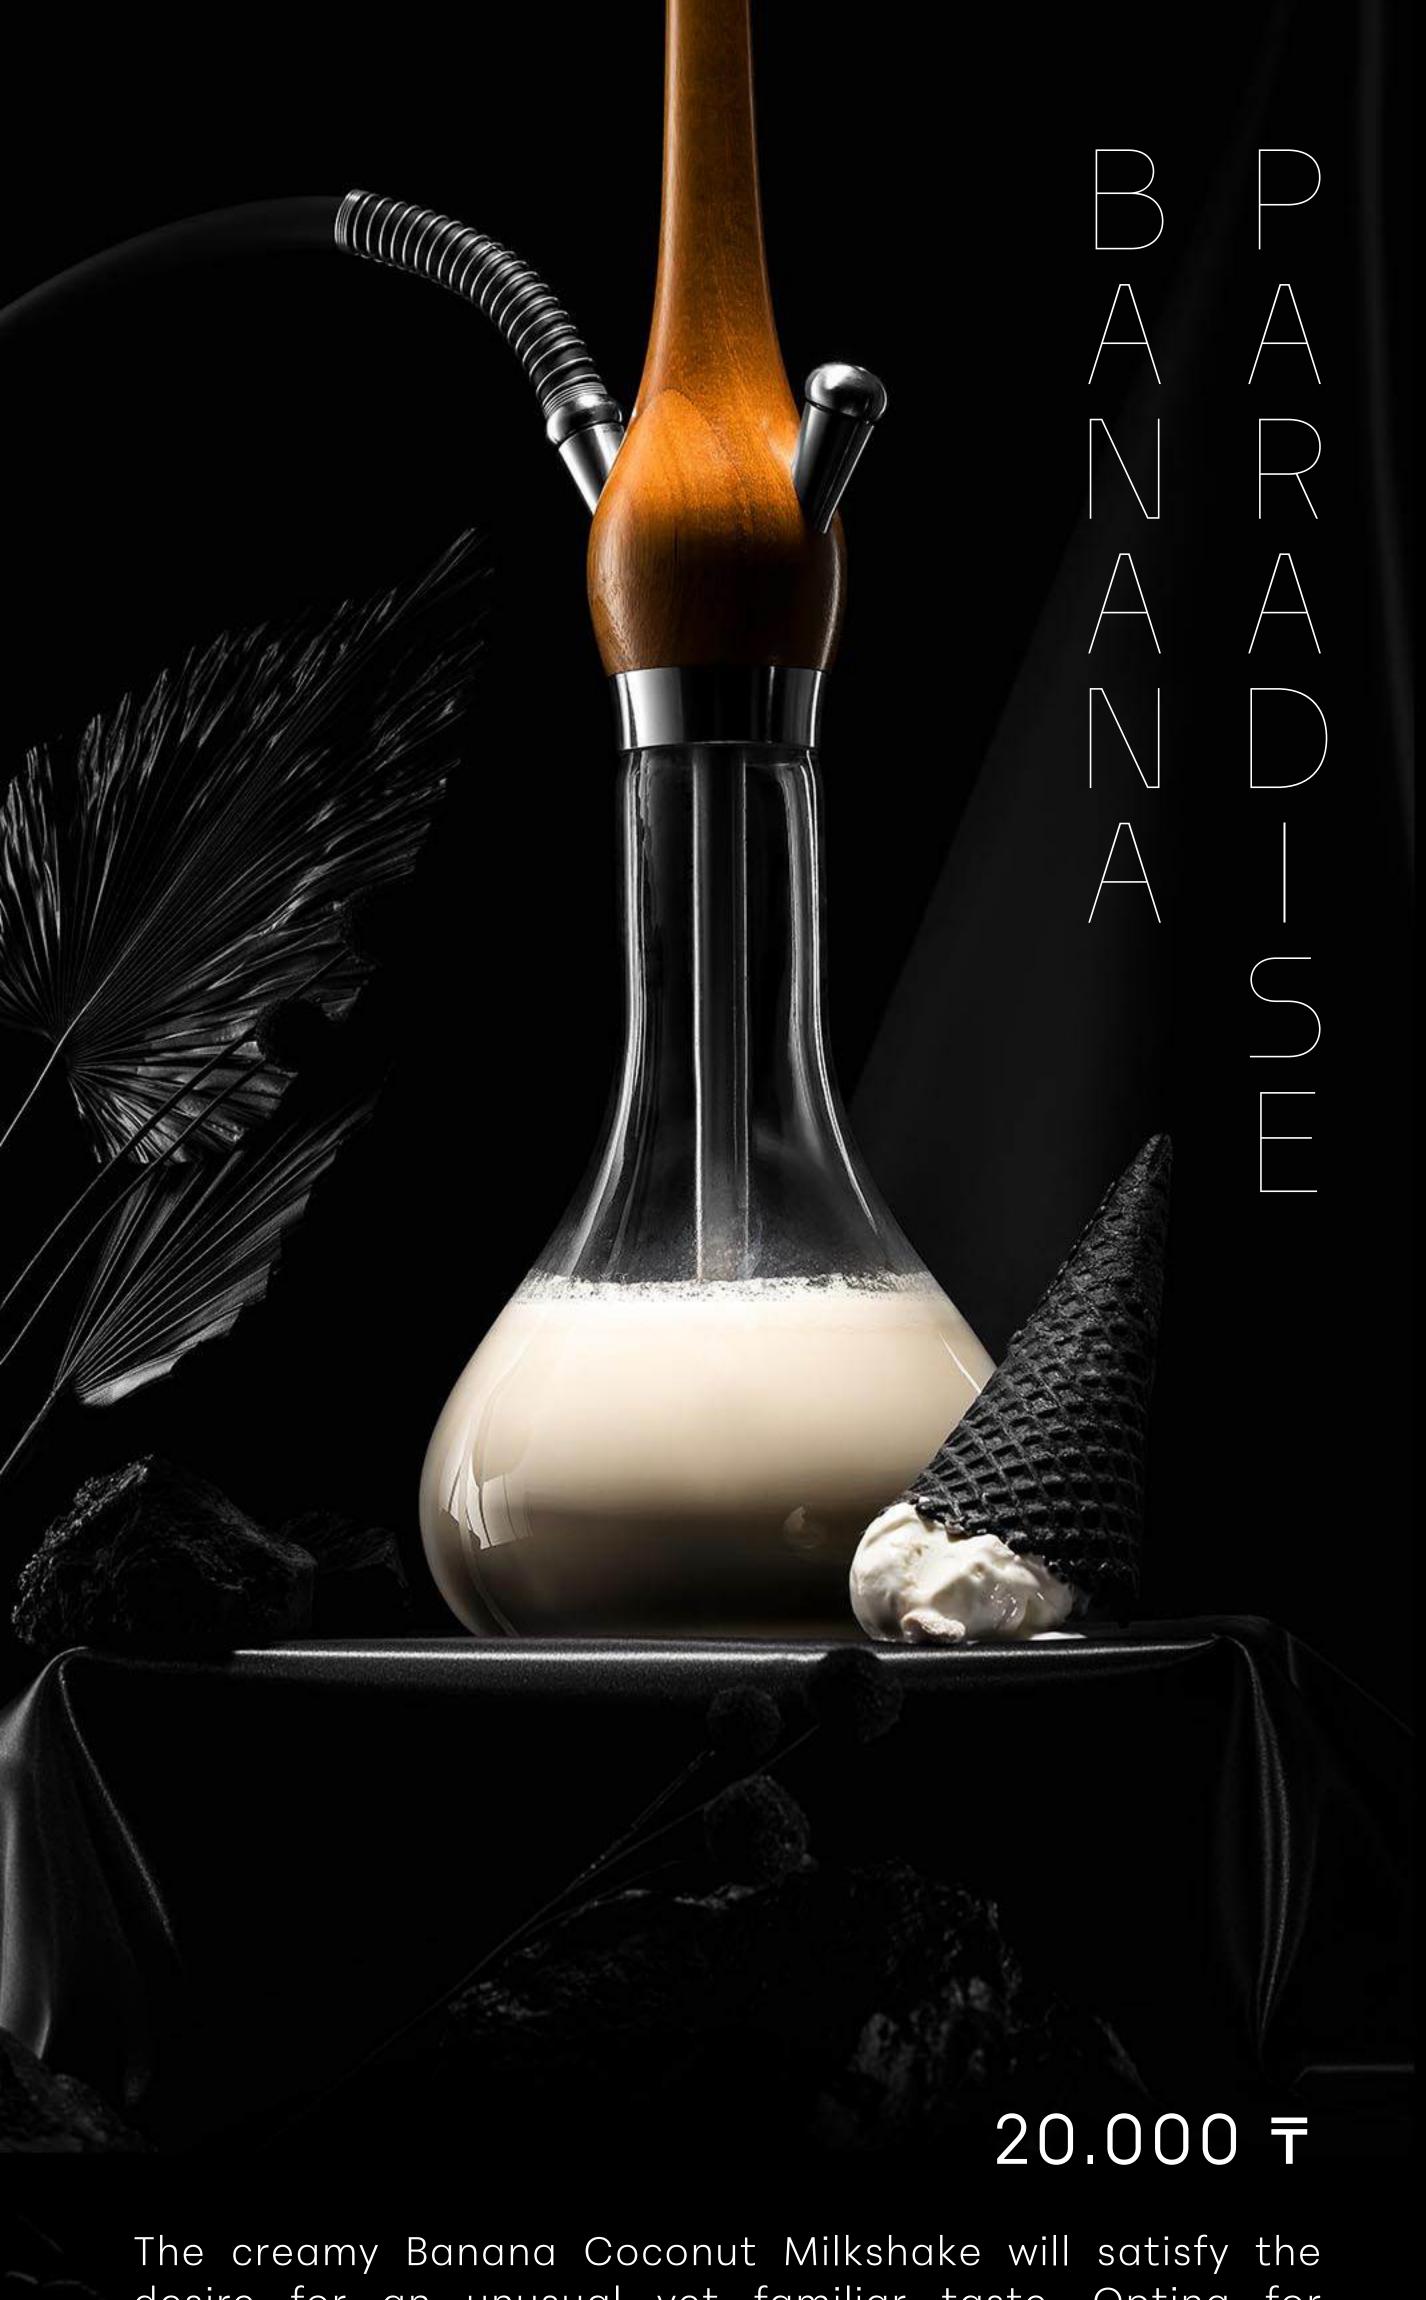

A symbiosis of freshness and vigor, sweetness and tanginess. The vibrant impressions are crafted by pineapple juice combined with mint and aromatic basil.

The creamy Banana Coconut Milkshake will satisfy the desire for an unusual yet familiar taste. Opting for smoothness and sweetness without sharp turns. And let nothing disturb you.