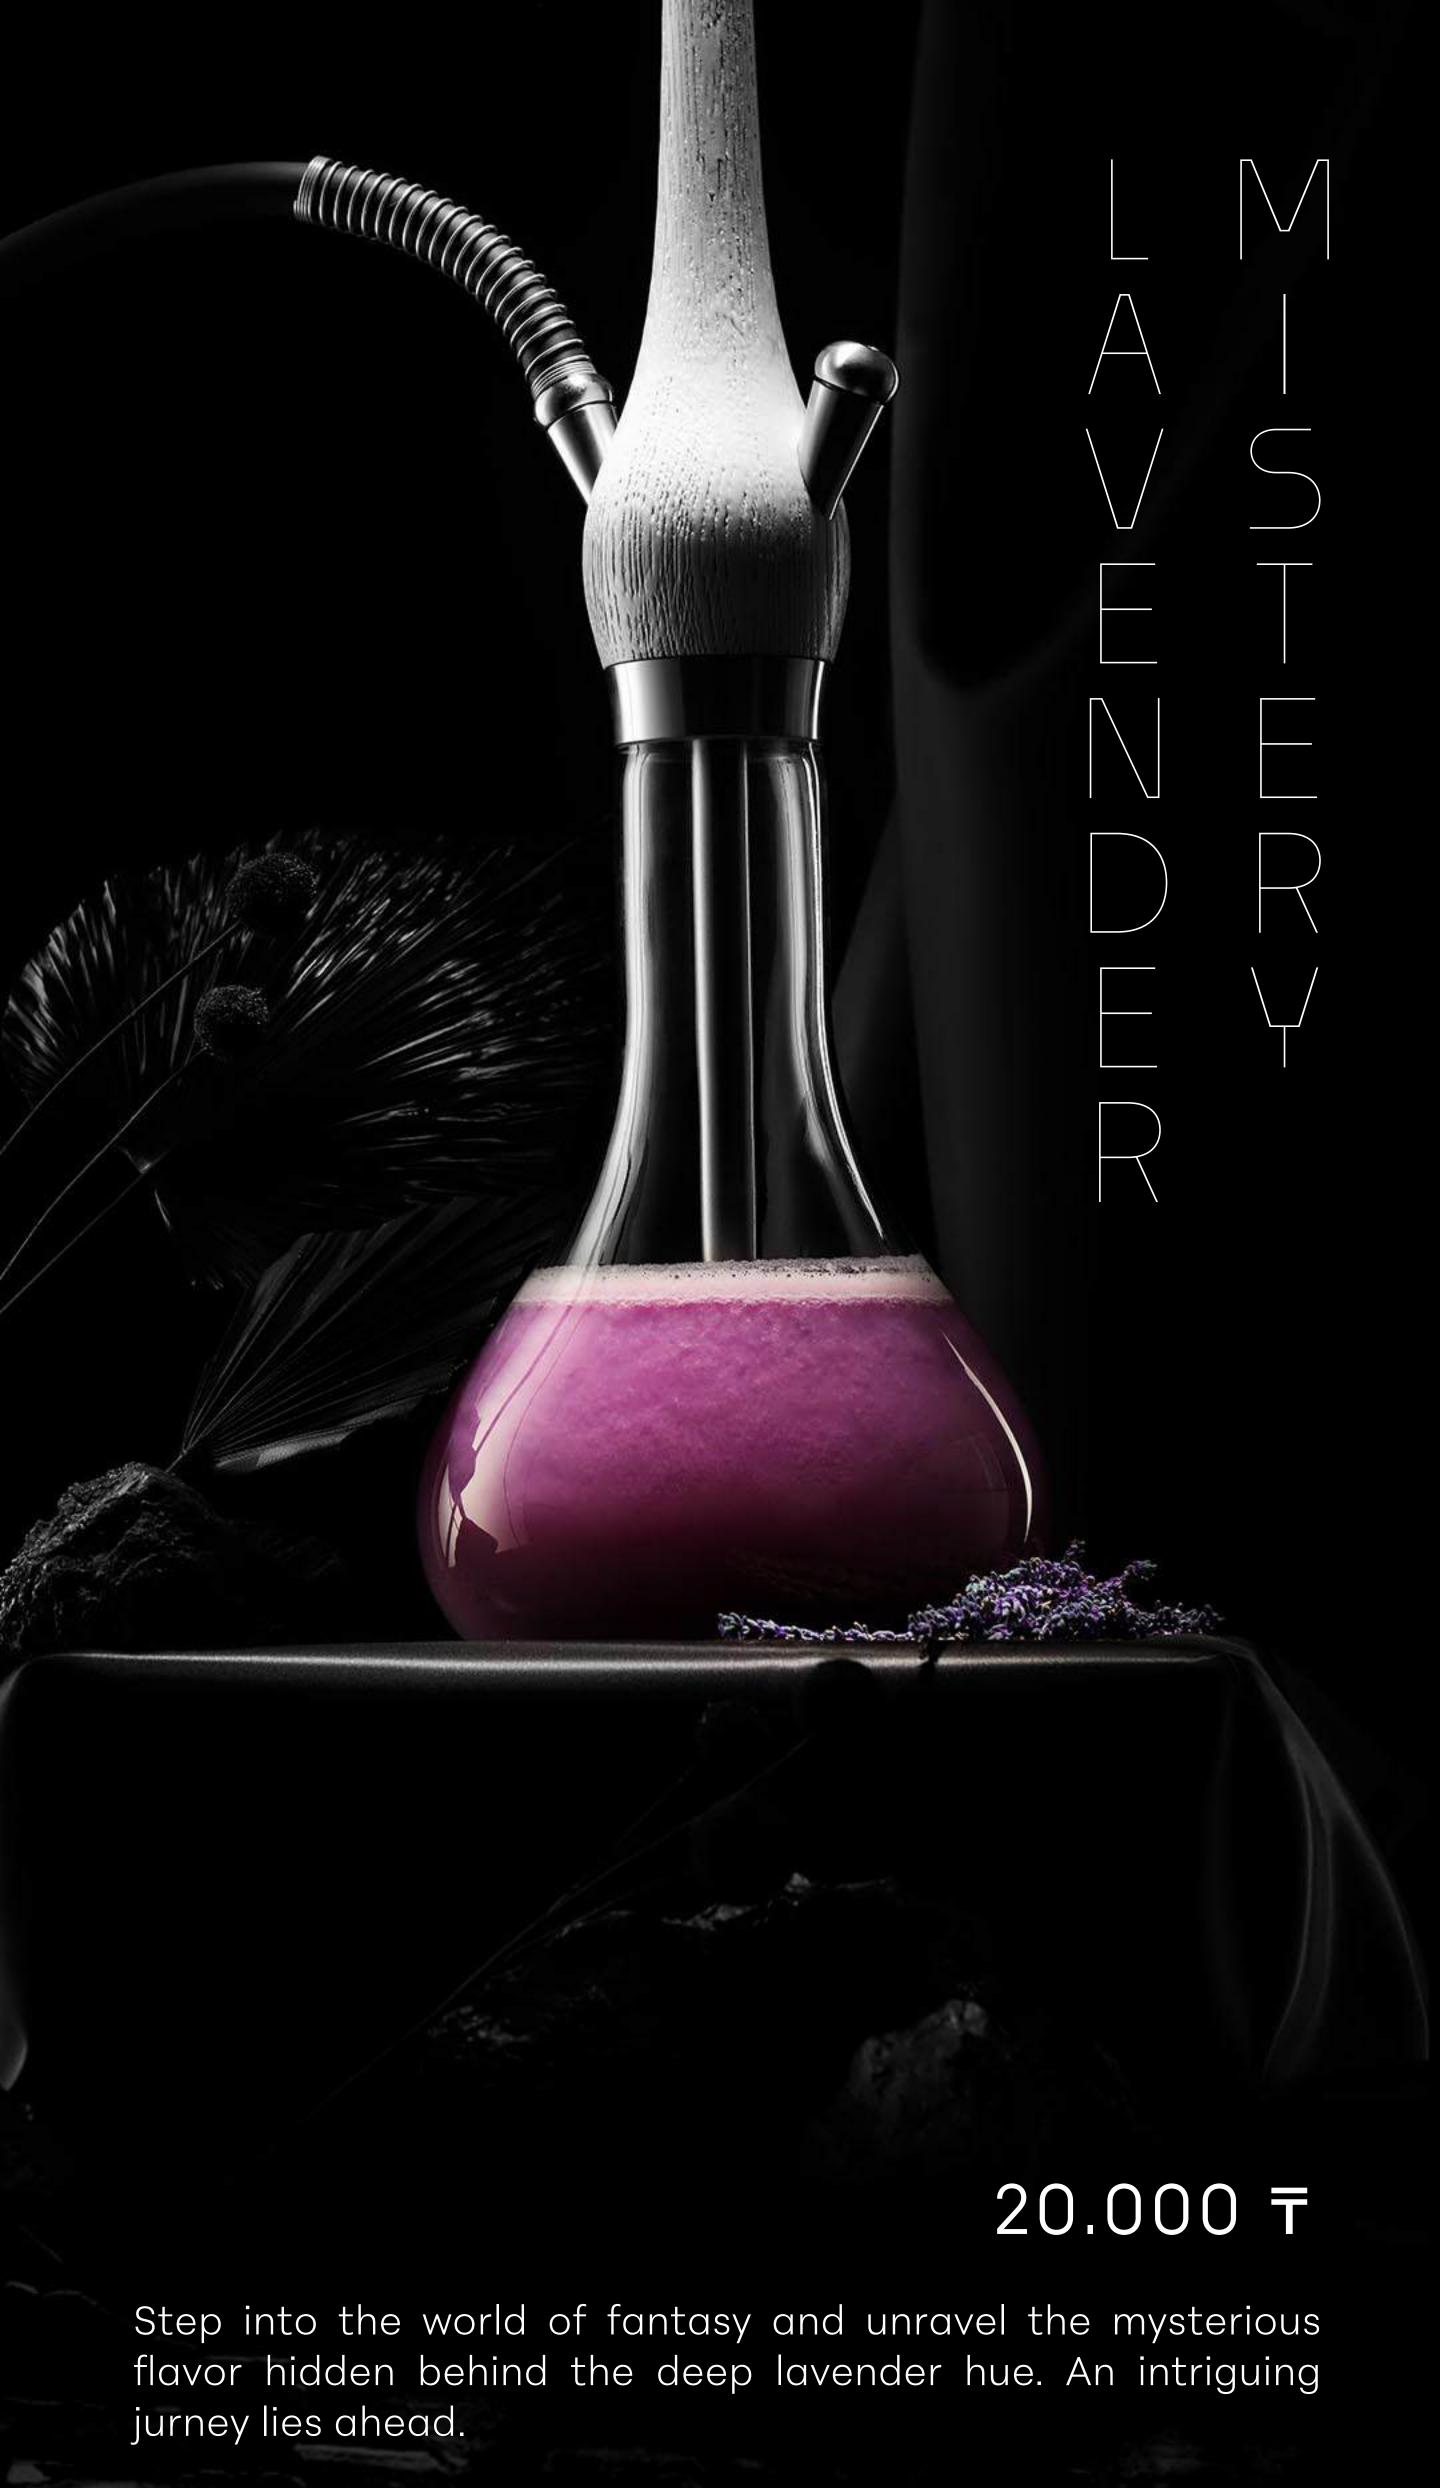

iven as wedding gifts. Whether admiring the imagery or savoring the taste is a personal choice. However, we invite you to appreciate all the virtues of the pomegranate with the Red Key composition.



We created Green Punch to recall the summer evening memories in a garden by the seaside, with in a gentle breeze, scent of citrus trees and spices. Complete immersion in an exclusive flavor. Kiwi and lime on a base, aromatic rosemary adds gourmet notes.



A symbiosis of freshness and vigor, sweetness and tanginess. The vibrant impressions are crafted by pineapple juice combined with mint and aromatic basil.





The creamy Banana Coconut Milkshake will satisfy the desire for an unusual yet familiar taste. Opting for smoothness and sweetness without sharp turns. And let nothing disturb you.





purified water, or you can explore new sensations by ordering a cocktail.



# ALMOND BARBIE

Unique look filled with seasonal delights is crafted from a blending pitahaya, citrus and almonds.

20.000T

## **SOUR BLISS**

A rich coconut-milk flavor that we brightened with a hint of lime creating a gourmet notes. 20.000T

## **BUBBLEV**

A hint of sparkling wine flavor to brighten your day. A choice for smoothness without any sharp turns. 20.000T

# unioue