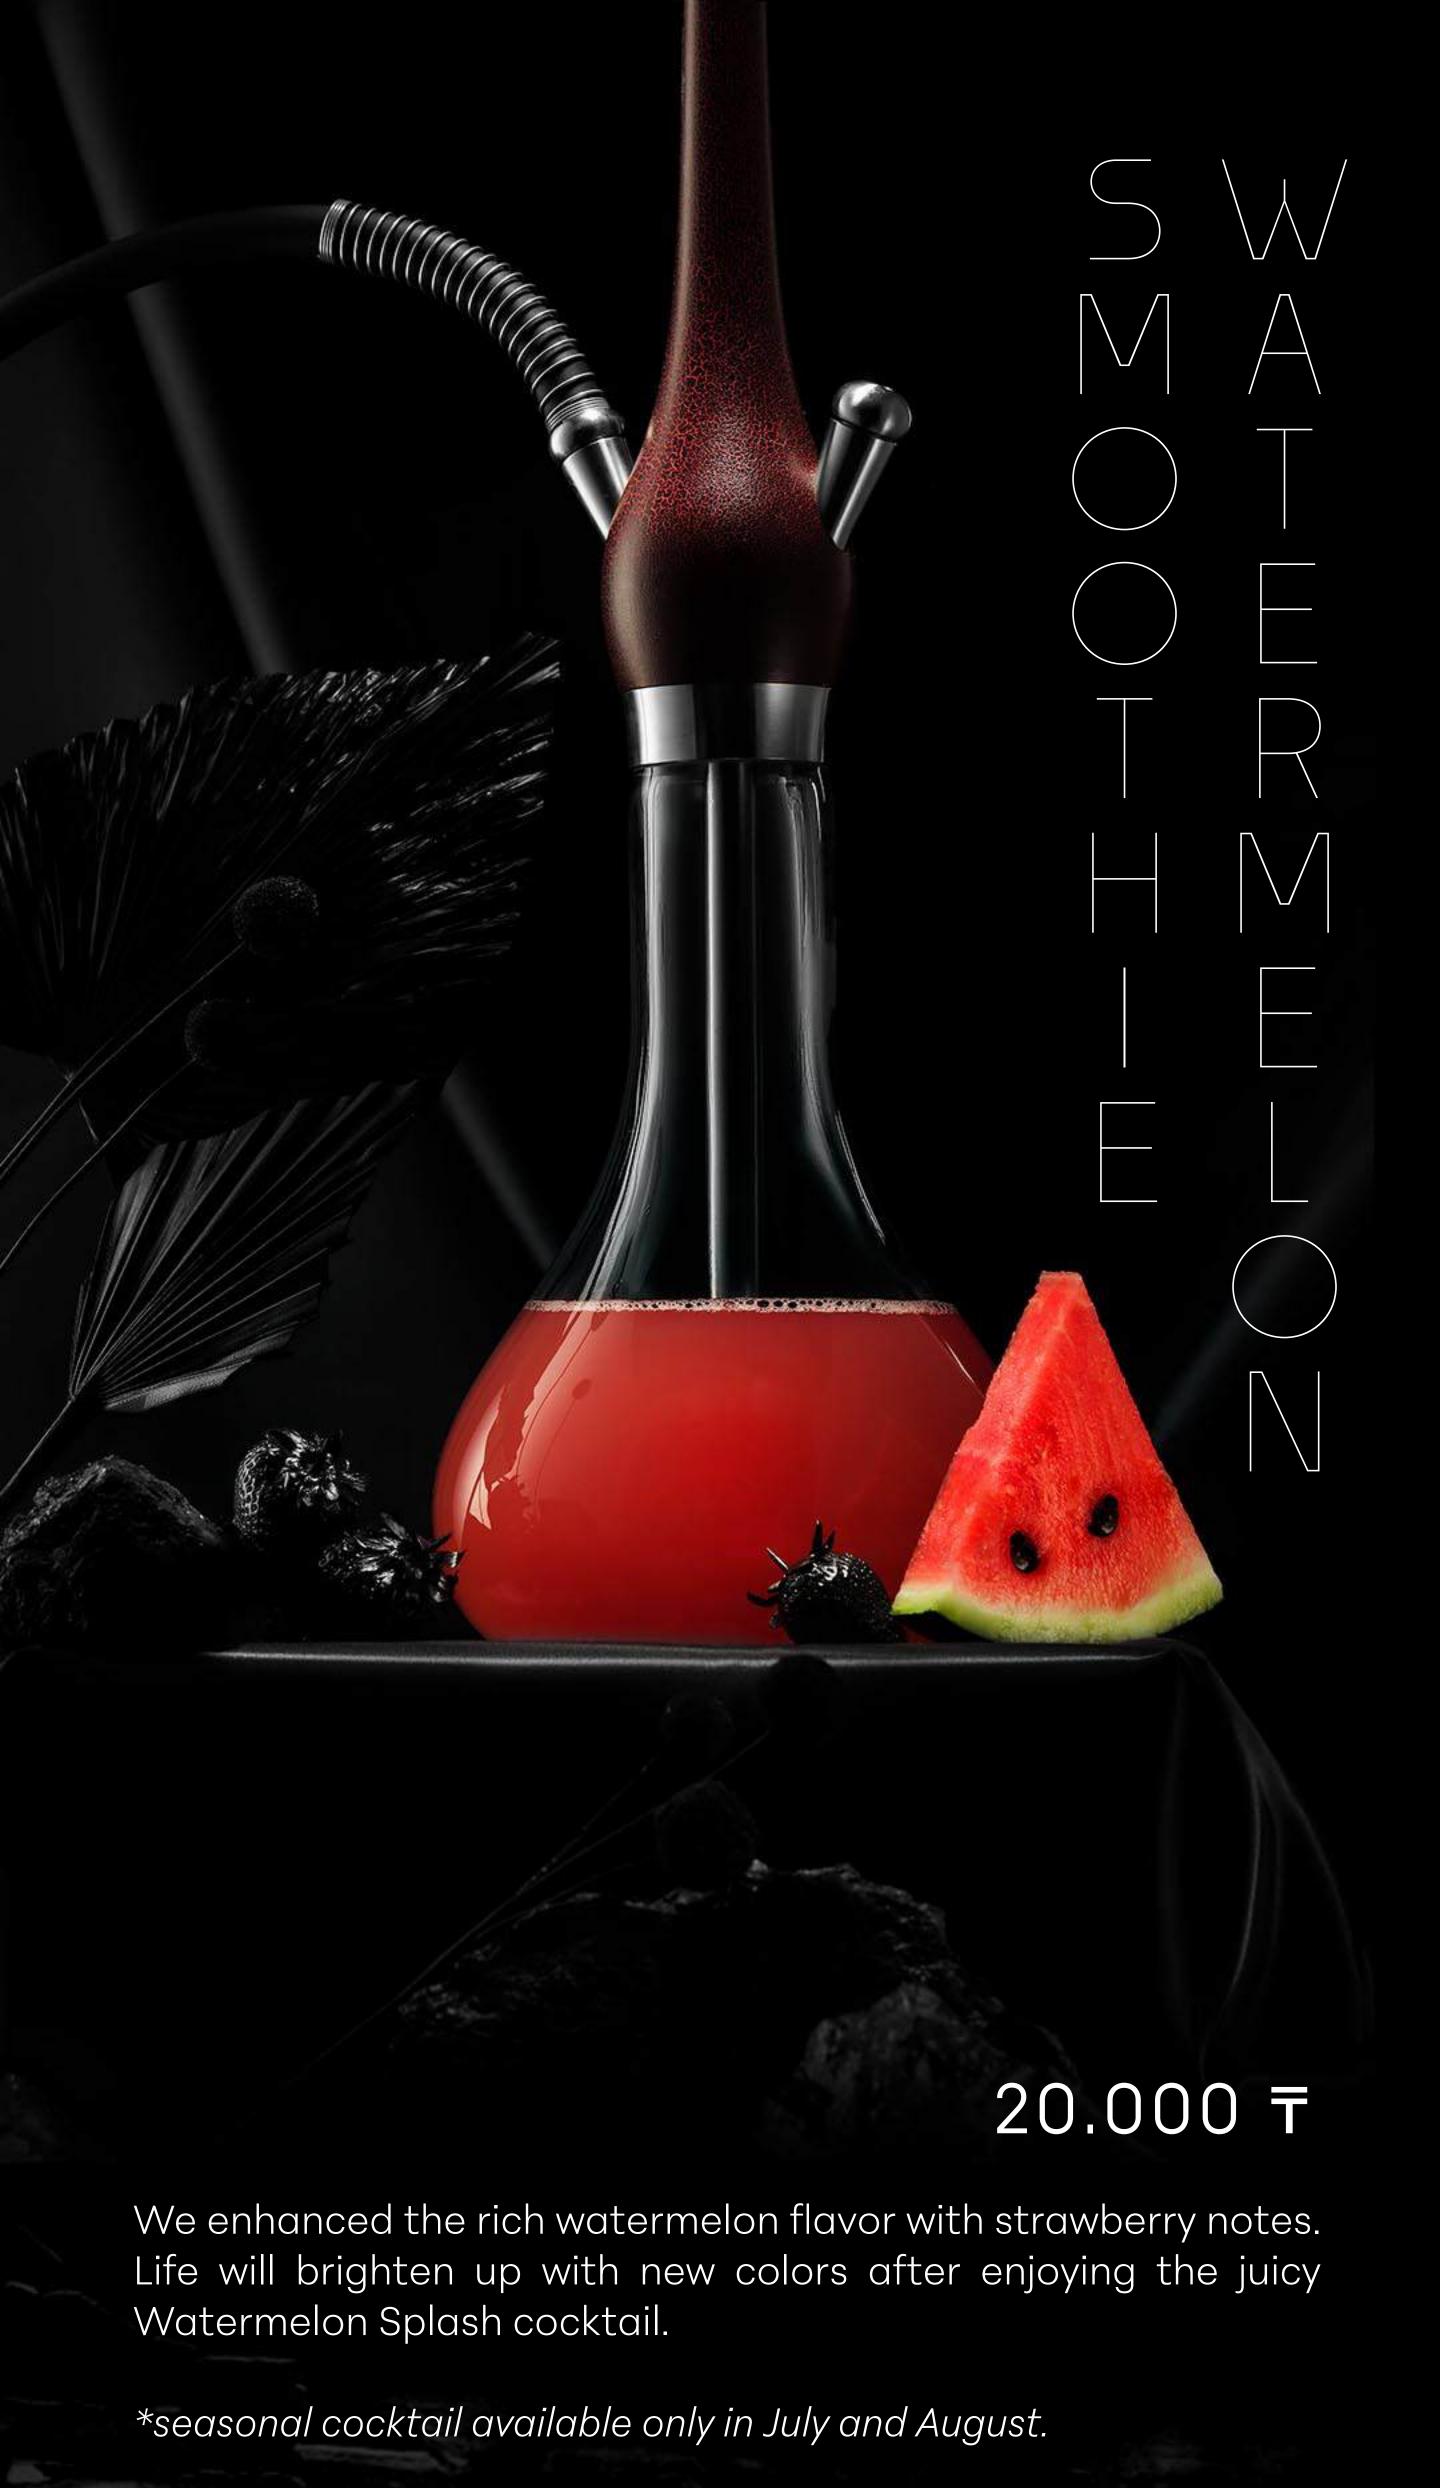

personal choice. However, we invite you to appreciate all the virtues of the pomegranate with the Red Key composition.



We created Green Punch to recall the summer evening memories in a garden by the seaside, with in a gentle breeze, scent of citrus trees and spices. Complete immersion in an exclusive flavor. Kiwi and lime on a base, aromatic rosemary adds gourmet notes.



A symbiosis of freshness and vigor, sweetness and tanginess. The vibrant impressions are crafted by pineapple juice combined with mint and aromatic basil.





The creamy Banana Coconut Milkshake will satisfy the desire for an unusual yet familiar taste. Opting for smoothness and sweetness without sharp turns. And let nothing disturb you.





purified water, or you can explore new sensations by ordering a cocktail.



# ALMOND BARBIE

Unique look filled with seasonal delights is crafted from a blending pitahaya, citrus and almonds.

20.000T

## **SOUR BLISS**

A rich coconut-milk flavor that we brightened with a hint of lime creating a gourmet notes. 20.000T

## **BUBBLEV**

A hint of sparkling wine flavor to brighten your day. A choice for smoothness without any sharp turns. 20.000T

# unioue