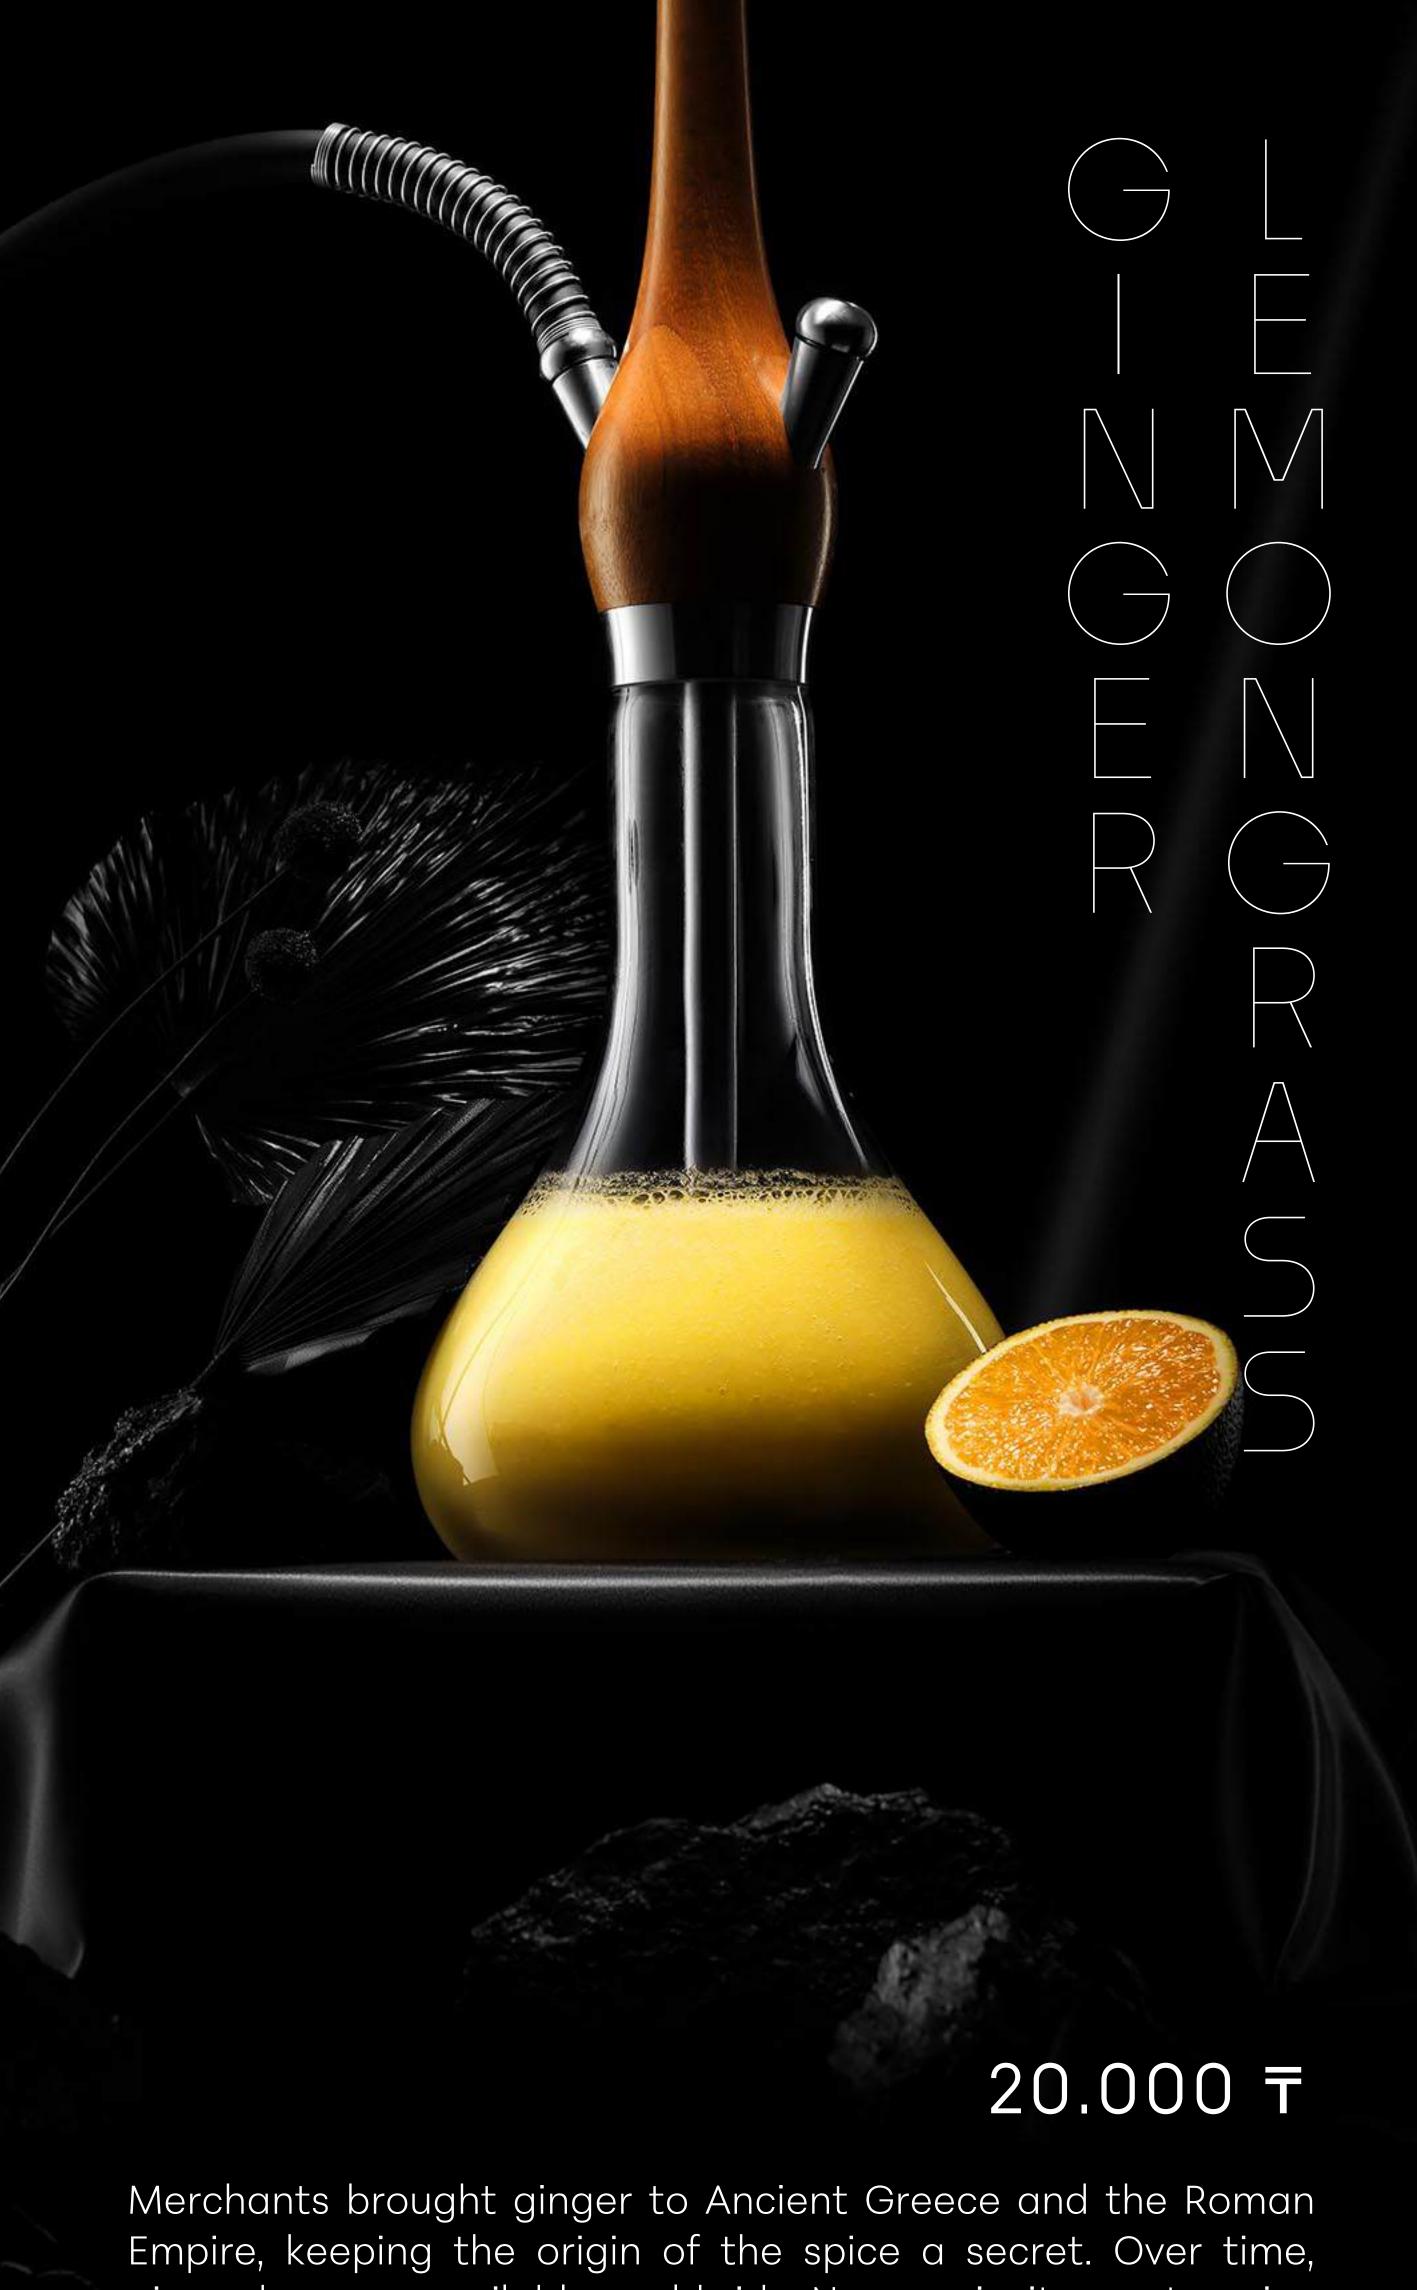

ginger became available worldwide. Now, we invite you to enjoy a spicy cocktail with citrus notes and a hint of lemongrass.

In China, pomegranate symbolizes wealth, so paintings featuring these fruits are given as wedding gifts. Whether admiring the imagery or savoring the taste is a personal choice. However, we invite you to appreciate all the virtues of the pomegranate with the Red Key composition.