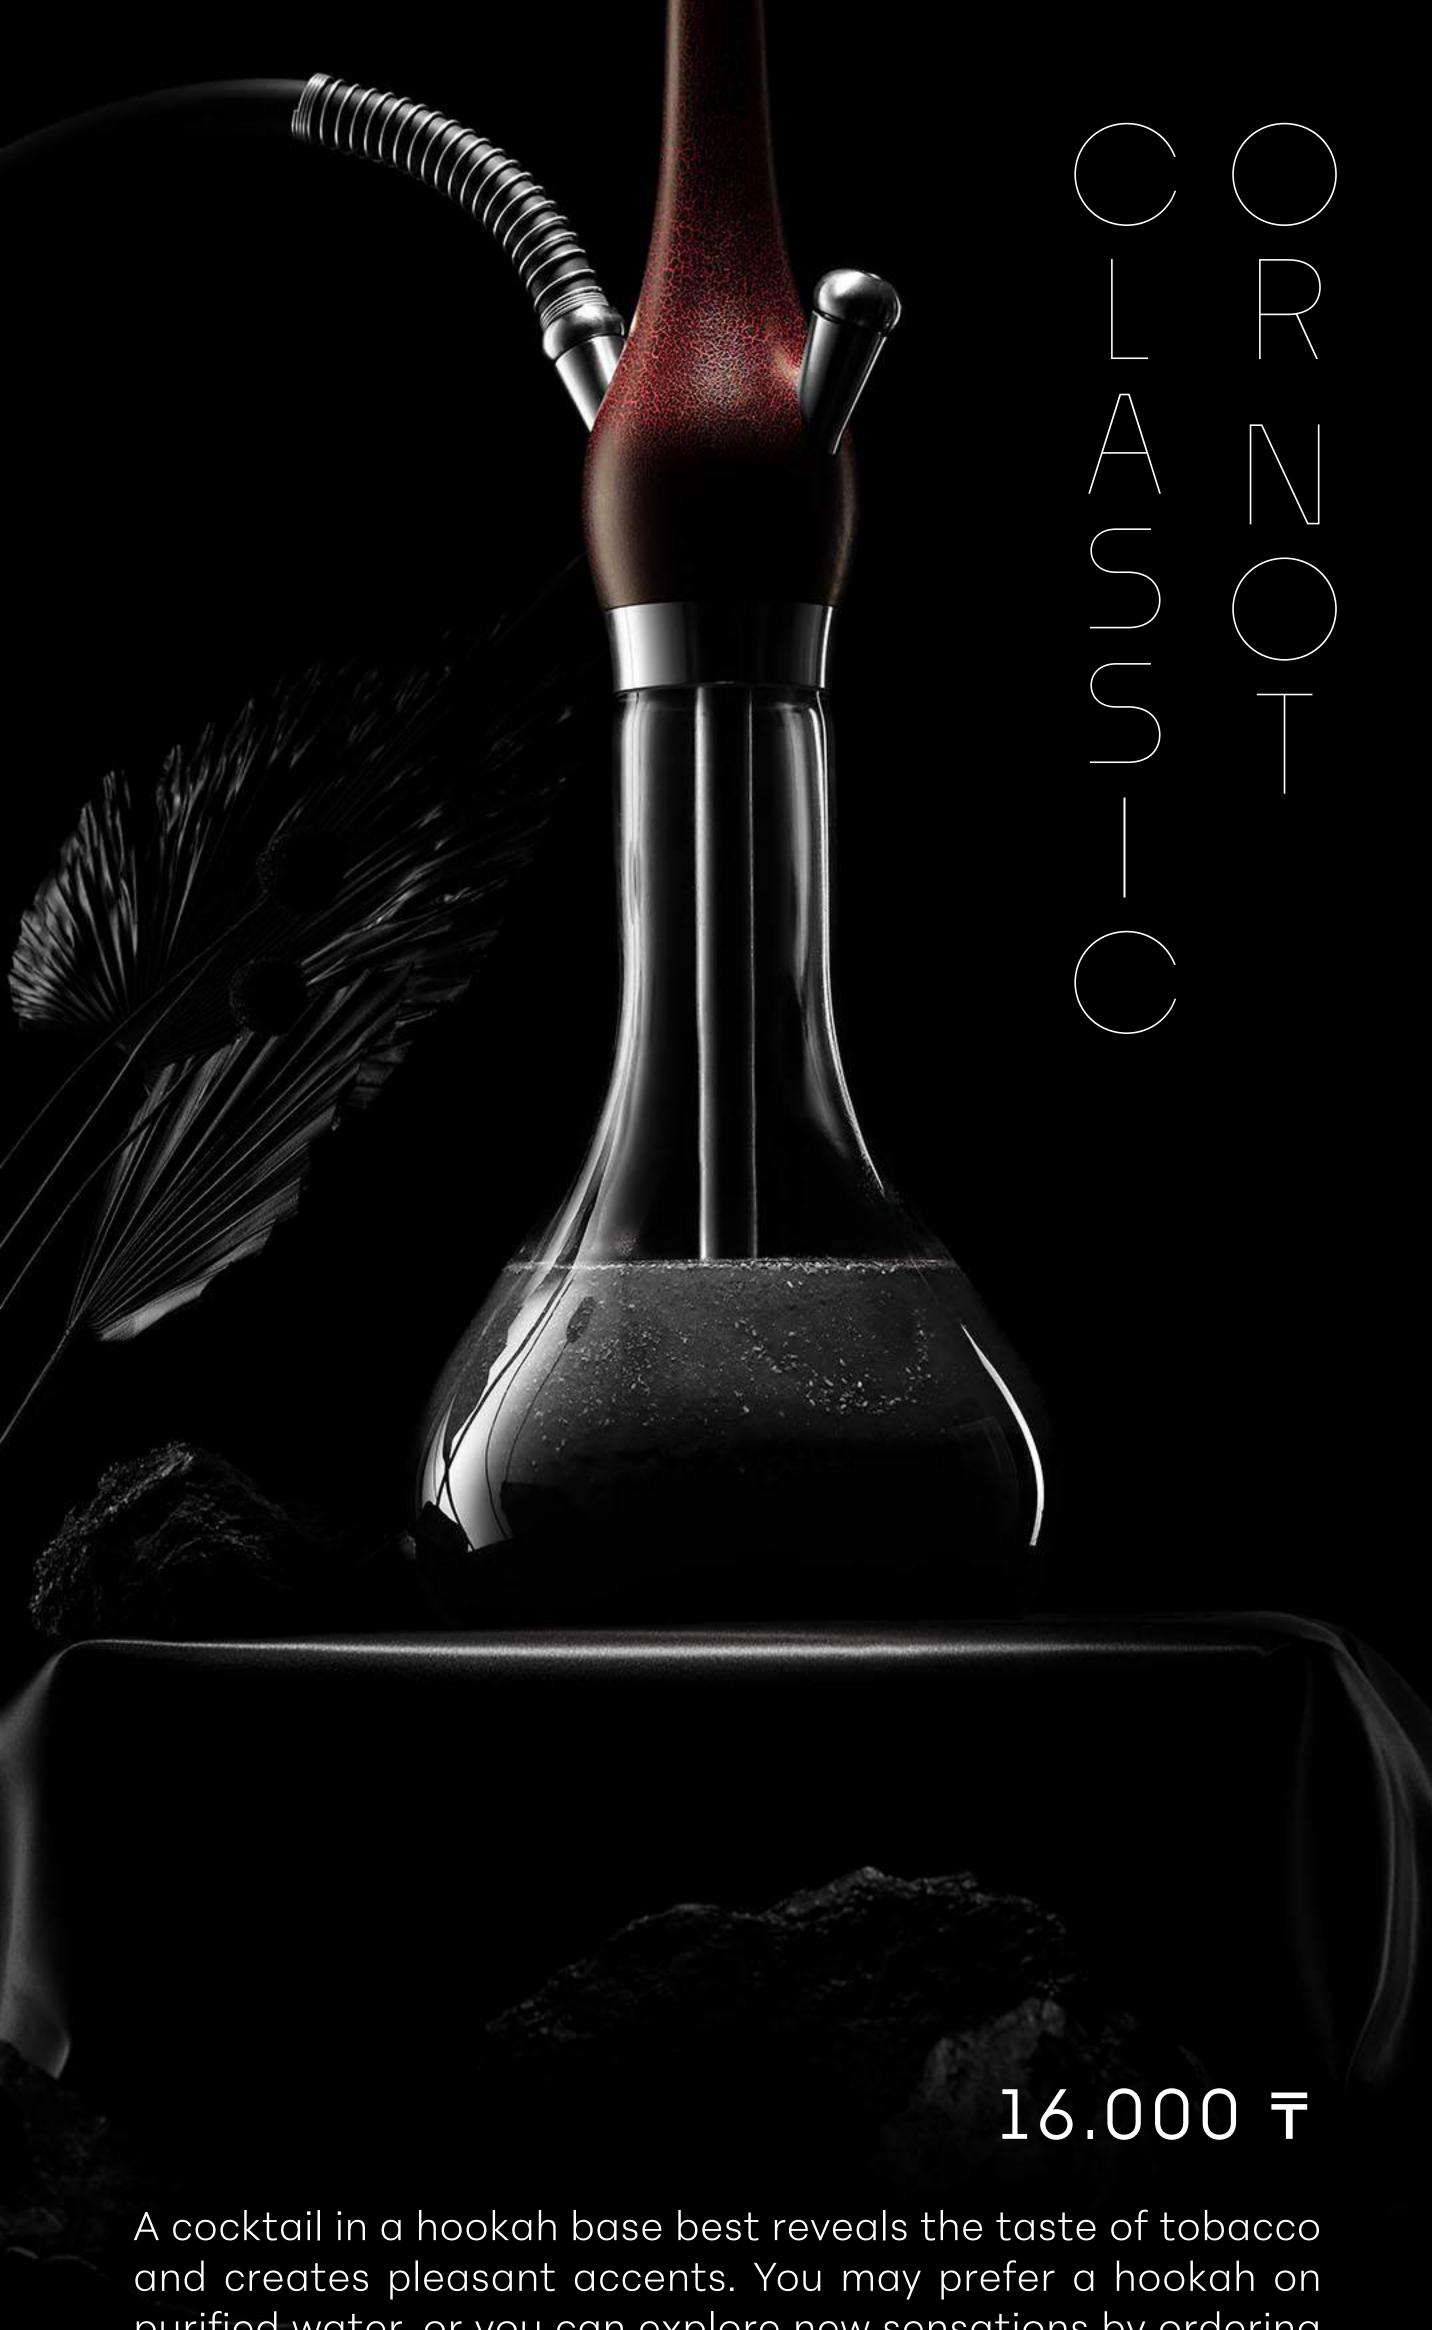

en as wedding gifts. Whether admiring the imagery or savoring the taste is a personal choice. However, we invite you to appreciate all the virtues of the pomegranate with the Red Key composition.



We created Green Punch to recall the summer evening memories in a garden by the seaside, with in a gentle breeze, scent of citrus trees and spices. Complete immersion in an exclusive flavor. Kiwi and lime on a base, aromatic rosemary adds gourmet notes.



A symbiosis of freshness and vigor, sweetness and tanginess. The vibrant impressions are crafted by pineapple juice combined with mint and aromatic basil.





The creamy Banana Coconut Milkshake will satisfy the desire for an unusual yet familiar taste. Opting for smoothness and sweetness without sharp turns. And let nothing disturb you.





purified water, or you can explore new sensations by ordering a cocktail.



# ALMOND BARBIE

Unique look filled with seasonal delights is crafted from a blending pitahaya, citrus and almonds.

20.000T

## **SOUR BLISS**

A rich coconut-milk flavor that we brightened with a hint of lime creating a gourmet notes. 20.000T

## **BUBBLEV**

A hint of sparkling wine flavor to brighten your day. A choice for smoothness without any sharp turns. 20.000T

# unioue