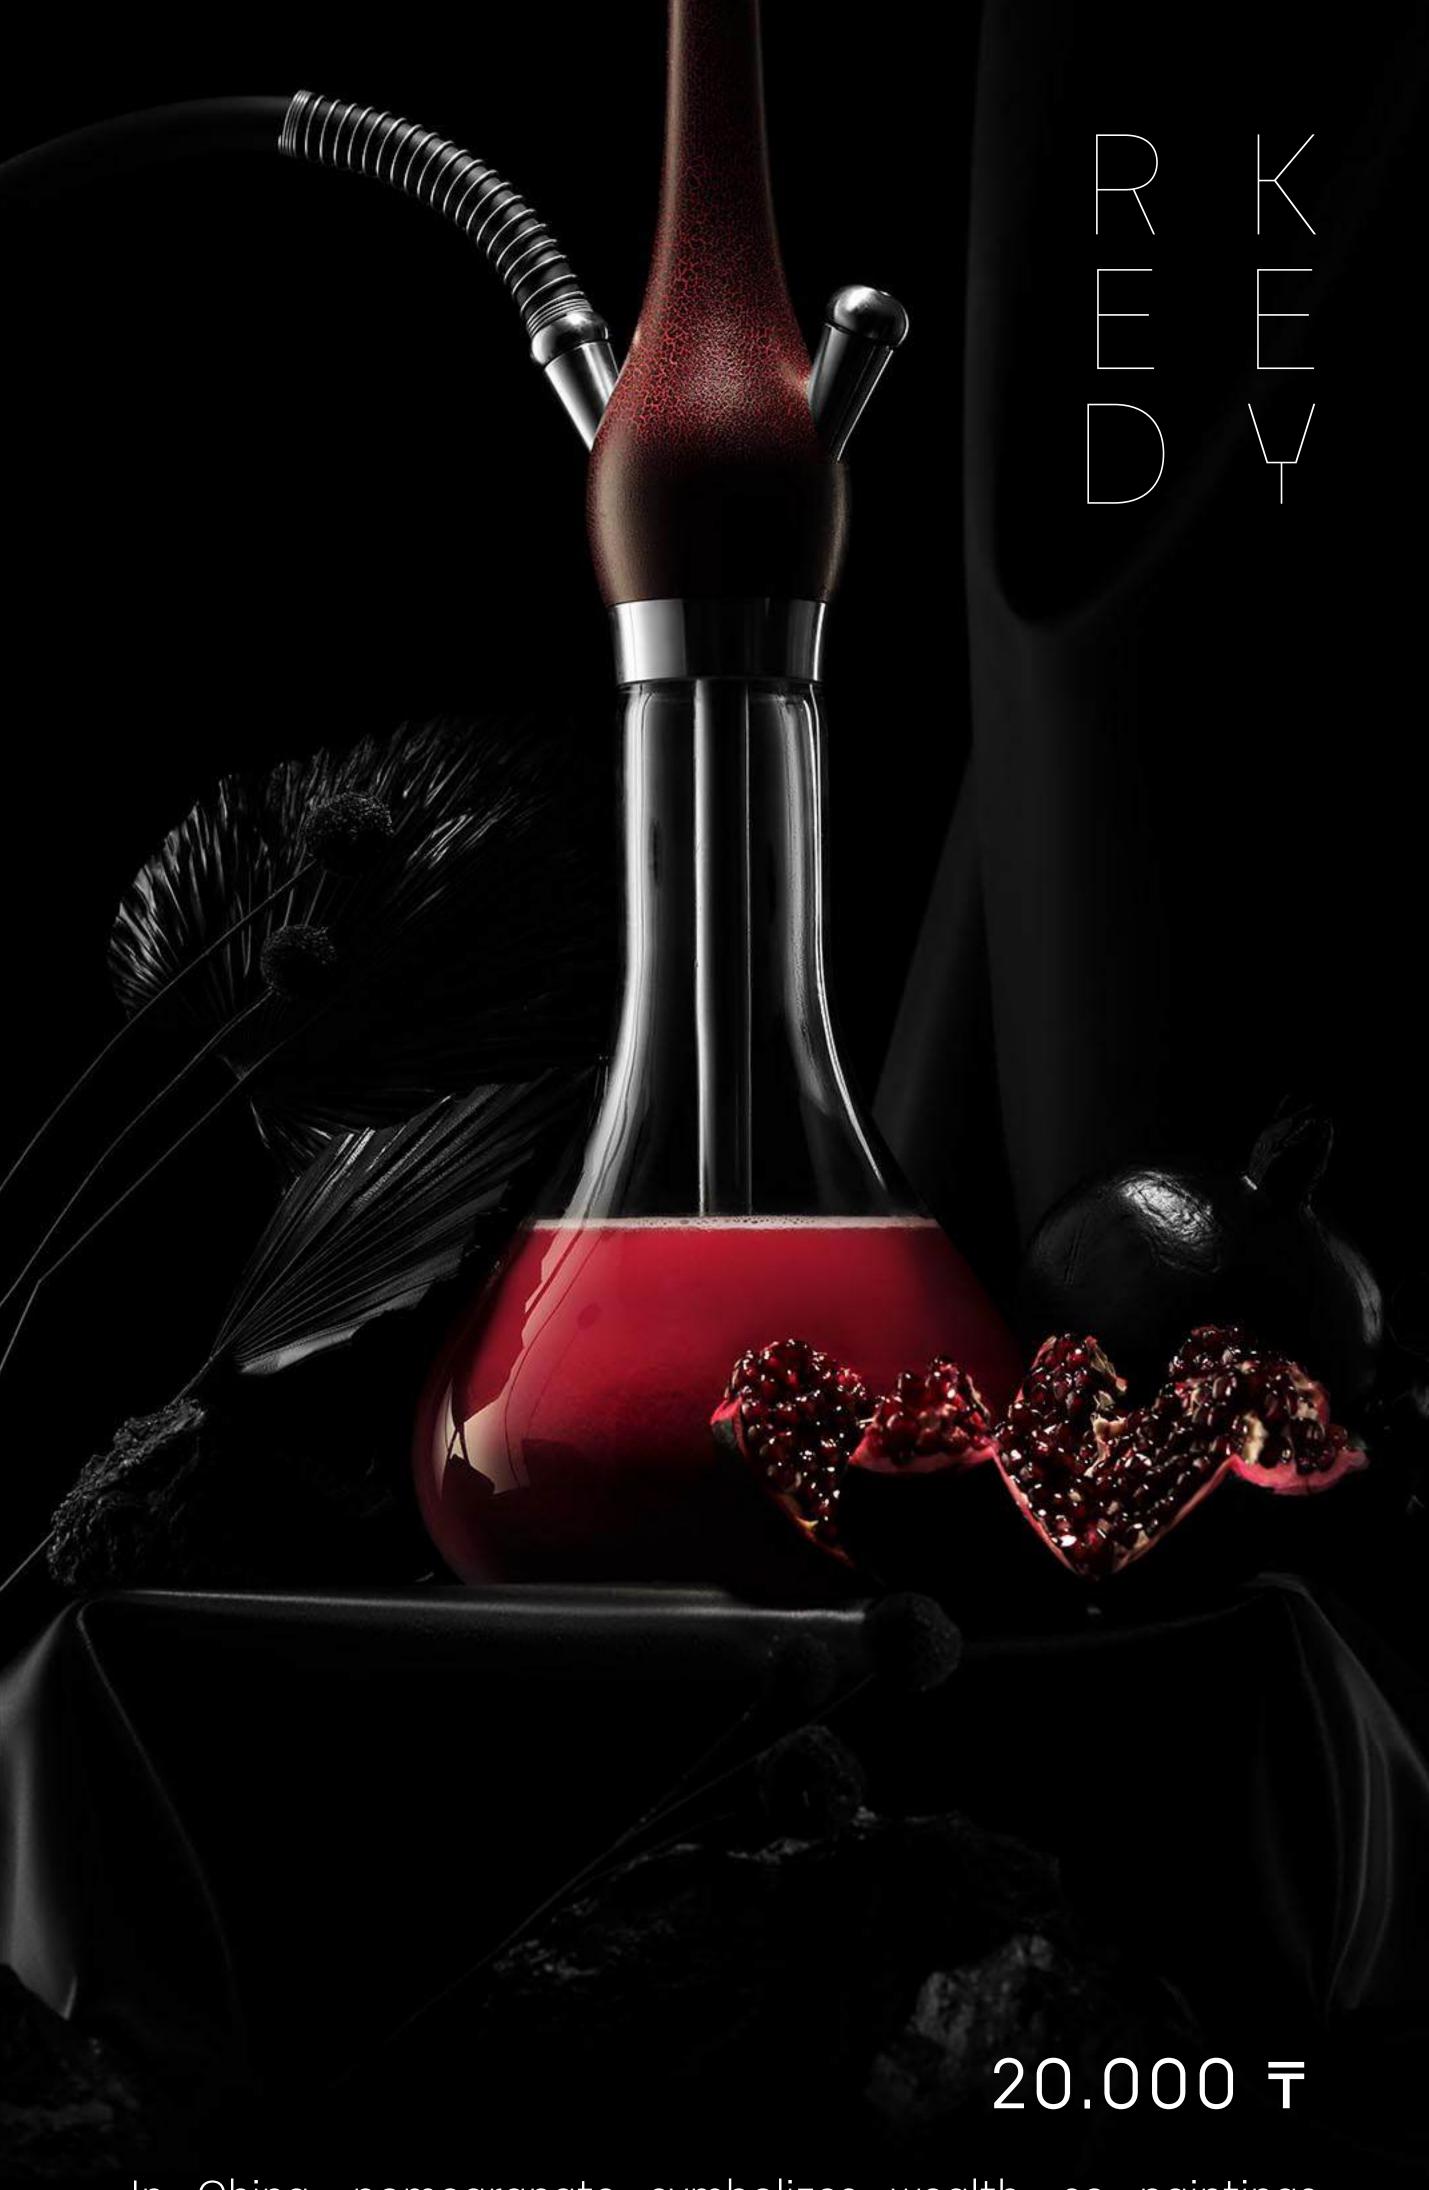

ginger became available worldwide. Now, we invite you to enjoy a spicy cocktail with citrus notes and a hint of lemongrass.

In China, pomegranate symbolizes wealth, so paintings featuring these fruits are given as wedding gifts. Whether admiring the imagery or savoring the taste is a personal choice. However, we invite you to appreciate all the virtues of the pomegranate with the Red Key composition.